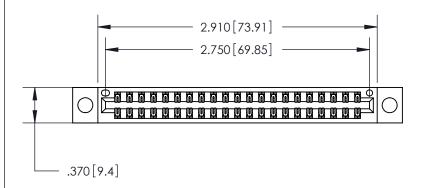

<u>Contact Dimensions:</u>
521-P.C. Tail .025 Sq. (0.64 Sq.) - Tail LG. =.150 (3.81)
.125 (3.18) Contact Spacing x .250 (6.35) Row Spacing

THIS IS A C.A.D. GENERATED DRAWING DO NOT MAKE MANUAL REVISIONS TO MASTER.

ISSUE NUMBER

ORIGINAL

1

EDRG .600 [15.24]

> 846/896 SERIES HIGH TEMP CARD EDGE CONNECTOR PART NUMBER: 846-042-521-804

YOUR CONNECTION TO QUALITY & SERVICE

**EDAC INC** TORONTO, ONTARIO CANADA

THESE DRAWINGS AND SPECIFICATIONS ARE THE PROPERTY OF EDAC INC., AND SHALL NOT BE REPRODUCED, OR COPIED OR USED AS THE BASIS FOR THE MANUFACTURE OR SALE OF APPARATUS WITHOUT WRITTEN PERMISSION.