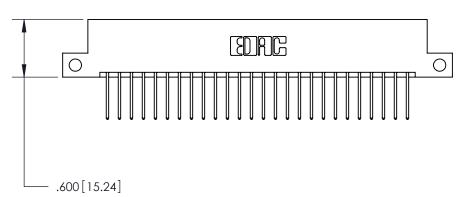

THIS IS A C.A.D. GENERATED DRAWING DO NOT MAKE MANUAL REVISIONS TO MASTER.

ISSUE NUMBER

ORIGINAL

1

.060 [1.52] .200 [5.08] .210[5.33] -.660 [16.76]

.060 [1.52] .150 [3.81] .260[6.6] -Outside Tails .660[16.76]

## 846/896 SERIES HIGH TEMP CARD EDGE CONNECTOR CONTACT CODE 555,556,558,559,560 DIMENSIONS

YOUR CONNECTION TO QUALITY & SERVICE

**EDAC INC** TORONTO, ONTARIO CANADA

THESE DRAWINGS AND SPECIFICATIONS ARE THE PROPERTY OF EDAC INC.,AND SHALL NOT BE REPRODUCED, OR COPIED OR USED AS THE BASIS FOR THE MANUFACTURE OR SALE OF APPARATUS WITHOUT WRITTEN PERMISSION.

**Outside Tails** 

| ACAD REFERENCE NO. |       | 846-ENG-MASTER   |        |
|--------------------|-------|------------------|--------|
| DRAWN:             | J.LEE | DATE: APR. 22/09 |        |
| CHECKED:           |       | DATE:            |        |
| SCALE:             | 1:1   | SHEET            | 2 OF 2 |
| DRAWING N          | UMBER |                  | ISSUE  |