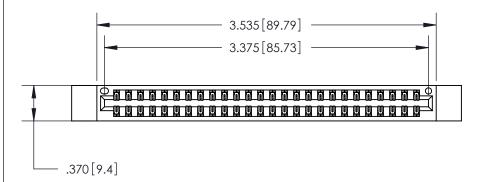

Contact Dimensions: 522-P.C. Tail .025 Sq. (0.64 Sq.) - Tail LG. =.440 (11.18) .125 (3.18) Contact Spacing x .250 (6.35) Row Spacing

THIS IS A C.A.D. GENERATED DRAWING DO NOT MAKE MANUAL REVISIONS TO MASTER.

Card Slot Accepts .054 [1.37] to .070 [1.78] Thick P.C. Board

.330[8.38] Card Slot -.160 [4.07] Point of Contact - ISSUE NUMBER

ORIGINAL

(1)

INSULATOR MATERIAL: THERMOPLASTIC POLYESTER, UL 94V-0 CONTACT MATERIAL; COPPER, NICKEL, TIN ALLOY CA-725

CONTACT PLATING: GOLD ON THE MATING AREA, TIN-LEAD

ON THE CONTACT TAILS, NICKEL UNDERPLATE

846/896 SERIES HIGH TEMP CARD EDGE CONNECTOR

YOUR CONNECTION TO QUALITY & SERVICE

THESE DRAWINGS AND SPECIFICATIONS ARE THE PROPERTY OF EDAC INC.,AND NTO, ONTARIO SHALL NOT BE REPRODUCED, OR COPIED OR USED AS THE BASIS FOR THE MANUFACTURE OR SALE OF APPARATUS WITHOUT WRITTEN PERMISSION.

DRAWN: J.LEE DATE: APR. 22/09 CHECKED: DATE: SCALE: 1:1 SHEET 1 OF 2 DRAWING NUMBER **ISSUE** 846-ENG-MASTER

846-ENG-MASTER

ACAD REFERENCE NO.

PART NUMBER: 846-052-522-212

|  | EDAC INC      |
|--|---------------|
|  | TORONTO, ONTA |
|  | CANADA        |