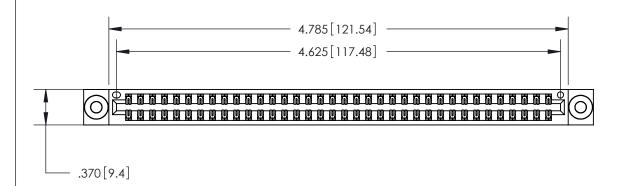

<u>Contact Dimensions:</u> 556-Extender Board Bend (Code 520 Contacts) See Sheet 2 for Contact Code 555, 556, 558, 559, 560 Dimensions

THIS IS A C.A.D. GENERATED DRAWING DO NOT MAKE MANUAL REVISIONS TO MASTER.

ISSUE NUMBER

ORIGINAL

Card Slot Accepts .054 [1.37] to .070 [1.78] Thick P.C. Board .330 [8.38] Card Slot .160 [4.07] Point of Contact -

INSULATOR MATERIAL: THERMOPLASTIC POLYESTER, UL 94V-0 CONTACT MATERIAL; COPPER, NICKEL, TIN ALLOY CA-725 CONTACT PLATING: GOLD ON THE MATING AREA, TIN-LEAD

ON THE CONTACT TAILS, NICKEL UNDERPLATE

846/896 SERIES HIGH TEMP CARD EDGE CONNECTOR PART NUMBER: 846-072-556-803

YOUR CONNECTION TO QUALITY & SERVICE

**EDAC INC** TORONTO, ONTARIO CANADA

THESE DRAWINGS AND SPECIFICATIONS ARE THE PROPERTY OF EDAC INC.,AND SHALL NOT BE REPRODUCED, OR COPIED OR USED AS THE BASIS FOR THE MANUFACTURE OR SALE OF APPARATUS WITHOUT WRITTEN PERMISSION.

| ACAD REFERENCE NO. | 846-ENG-MASTER   |
|--------------------|------------------|
| DRAWN: J.LEE       | DATE: APR. 22/09 |
| CHECKED:           | DATE:            |
| SCALE: 1:1         | SHEET 1 OF 2     |
| DRAWING NUMBER     | ISSUE            |
| 846-ENG-MASTER     | 1                |