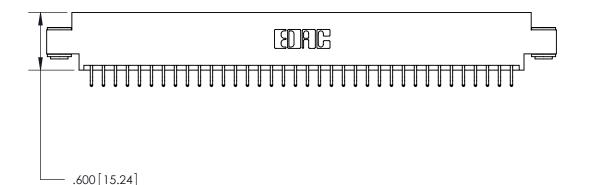

ISSUE NUMBER

ORIGINAL

Card Slot Accepts .054 [1.37] to .070 [1.78] Thick P.C. Board .330 [8.38] Card Slot .160 [4.07] Point of Contact -

INSULATOR MATERIAL: THERMOPLASTIC POLYESTER, UL 94V-0 CONTACT MATERIAL; COPPER, NICKEL, TIN ALLOY CA-725 CONTACT PLATING: GOLD ON THE MATING AREA, TIN-LEAD

ON THE CONTACT TAILS, NICKEL UNDERPLATE

846/896 SERIES HIGH TEMP CARD EDGE CONNECTOR PART NUMBER: 846-072-556-803

YOUR CONNECTION TO QUALITY & SERVICE

**EDAC INC** TORONTO, ONTARIO CANADA

THESE DRAWINGS AND SPECIFICATIONS ARE THE PROPERTY OF EDAC INC.,AND SHALL NOT BE REPRODUCED, OR COPIED OR USED AS THE BASIS FOR THE MANUFACTURE OR SALE OF APPARATUS WITHOUT WRITTEN PERMISSION.

THIS IS A C.A.D. GENERATED DRAWING DO NOT MAKE MANUAL REVISIONS TO MASTER.

ISSUE NUMBER

.165[4.19]

.375 [9.54]

ORIGINAL

1

.060 [1.52] .125(3.18) to .210(5.33) **Outside Tails** .125(3.18) to .210(5.33) **Outside Tails** 