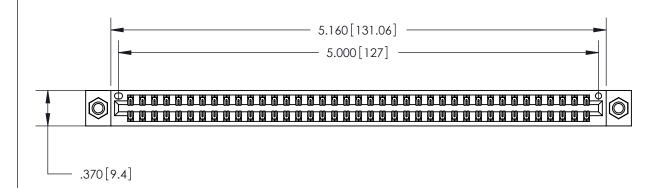

<u>Contact Dimensions:</u> 560-Extender Board Bend (Code 523 Contacts) See Sheet 2 for Contact Code 555, 556, 558, 559, 560 Dimensions

THIS IS A C.A.D. GENERATED DRAWING DO NOT MAKE MANUAL REVISIONS TO MASTER.

ISSUE NUMBER

ORIGINAL

(1)

Card Slot Accepts .054 [1.37] to .070 [1.78] Thick P.C. Board .330 [8.38] Card Slot .160 [4.07] Point of Contact -

INSULATOR MATERIAL: THERMOPLASTIC POLYESTER, UL 94V-0 CONTACT MATERIAL; COPPER, NICKEL, TIN ALLOY CA-725

CONTACT PLATING: GOLD ON THE MATING AREA, TIN-LEAD ON THE CONTACT TAILS, NICKEL UNDERPLATE

846/896 SERIES HIGH TEMP CARD EDGE CONNECTOR PART NUMBER: 846-078-560-807

YOUR CONNECTION TO QUALITY & SERVICE

**EDAC INC** TORONTO, ONTARIO CANADA

THESE DRAWINGS AND SPECIFICATIONS ARE THE PROPERTY OF EDAC INC.,AND SHALL NOT BE REPRODUCED, OR COPIED OR USED AS THE BASIS FOR THE MANUFACTURE OR SALE OF APPARATUS WITHOUT WRITTEN PERMISSION.

| ACAD REFERENCE NO. | 846-ENG-MASTER   |
|--------------------|------------------|
| DRAWN: J.LEE       | DATE: APR. 22/09 |
| CHECKED:           | DATE:            |
| SCALE: 1:1         | SHEET 1 OF 2     |
| DRAWING NUMBER     | ISSUE            |
| 844-ENG-MASTE      | P 1              |