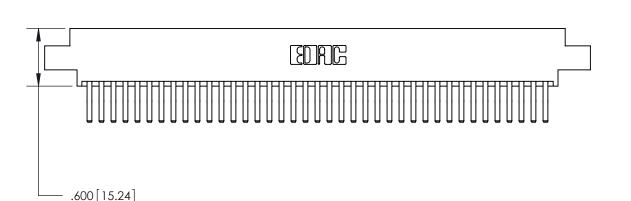

846-ENG-MASTER

THIS IS A C.A.D. GENERATED DRAWING DO NOT MAKE MANUAL REVISIONS TO MASTER.

ISSUE NUMBER

.165[4.19]

.375 [9.54]

ORIGINAL

1

.060 [1.52] .125(3.18) to .210(5.33) **Outside Tails** .125(3.18) to .210(5.33) **Outside Tails** 

**Contact Code 560** 

INSULATOR MATERIAL: THERMOPLASTIC POLYESTER, UL 94V-0 CONTACT MATERIAL; COPPER, NICKEL, TIN ALLOY CA-725 CONTACT PLATING: GOLD ON THE MATING AREA, TIN-LEAD ON THE CONTACT TAILS, NICKEL UNDERPLATE

**Contact Code 558** 

## 846/896 SERIES HIGH TEMP CARD EDGE CONNECTOR CONTACT CODE 555,556,558,559,560 DIMENSIONS

.150 [3.81]

YOUR CONNECTION TO QUALITY & SERVICE

**Contact Code 559** 

**EDAC INC** TORONTO, ONTARIO CANADA

THESE DRAWINGS AND SPECIFICATIONS ARE THE PROPERTY OF EDAC INC.,AND SHALL NOT BE REPRODUCED, OR COPIED OR USED AS THE BASIS FOR THE MANUFACTURE OR SALE OF APPARATUS WITHOUT WRITTEN PERMISSION.