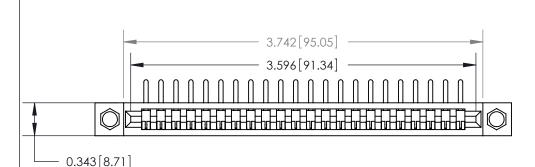

**Mounting Option** 

M3-0.5 Metric Threaded Inserts

**See Accompanying Page for:** 

**Contact Bend Details** 

807/857 Series High Temp Card Edge Connector Part Number: 857-022-558-107

YOUR CONNECTION TO QUALITY & SERVICE

| ACAD REFERENCE NO. 807 ENG MASTER |                  |
|-----------------------------------|------------------|
| DRAWN: J.LEE                      | DATE: AUG. 11/09 |
| CHECKED:                          | DATE:            |
| SCALE: NTS                        | SHEET 1 OF 2     |
| DRAWING NUMBER                    | ISSUE            |