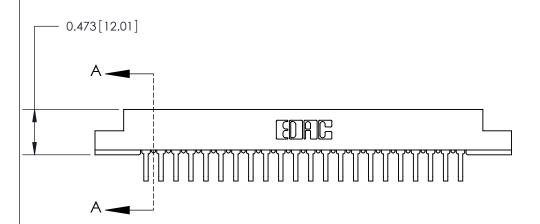

## **Contact Detail**

90 Degree Bend (Code 545 Contacts)

.156 [3.96] Contact Spacing x .200 [5.08] Row Spacing

SECTION A-A .095 [2.41] Point of Contact (Measured from bottom of Card Slot)

Card Slot Accepts .054 [1.37] to .070 [1.78] Thick P.C. Board

**See Accompanying Page for:** 

**Contact Bend Details** 

807/857 Series High Temp Card Edge Connector Part Number: 857-022-558-107

YOUR CONNECTION TO QUALITY & SERVICE

| ACAD REFERENCE NO. 807 ENG MASTER |                  |
|-----------------------------------|------------------|
| DRAWN: J.LEE                      | DATE: AUG. 11/09 |
| CHECKED:                          | DATE:            |
| SCALE: NTS                        | SHEET 1 OF 2     |
| DRAWING NUMBER                    | ISSUE            |