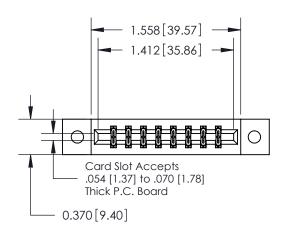

## **Mounting Option**

02-.128 (3.25) Dia. Mounting Holes

## **Contact Detail**

544-Wire Wrap .050x.025(1.27x0.64) - Tail LG=.750(19.05) .156 [3.96] Contact Spacing x .200 [5.08] Row Spacing





**See Accompanying Pages for:** 

**Contact Bend Details** 

THIS IS A C.A.D. GENERATED DRAWING DO NOT MAKE MANUAL REVISIONS TO MASTER.



ISSUE NUMBER

ORIGINAL



837/887 Series High Temp Card Edge Connector Part Number: 887-016-544-202



**EDAC INC** TORONTO, ONTARIO CANADA

THESE DRAWINGS AND SPECIFICATIONS ARE THE PROPERTY OF EDAC INC.,AND SHALL NOT BE REPRODUCED, OR COPIED OR USED AS THE BASIS FOR THE MANUFACTURE OR SALE OF APPARATUS WITHOUT WRITTEN PERMISSION.

| ACAD REFERENCE NO. | 837 ENG MASTER   |  |  |
|--------------------|------------------|--|--|
| DRAWN: J.LEE       | DATE: OCT. 06/09 |  |  |
| CHECKED: DATE:     |                  |  |  |
| SCALE: NTS         | SHEET 1 OF 2     |  |  |
| DRAWING NUMBER     | ISSUE            |  |  |
| 837 Assembly       | 1