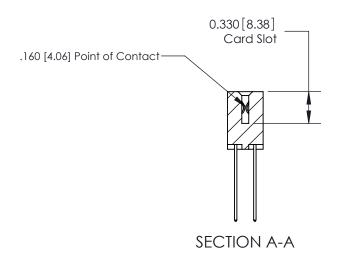

## **Contact Detail**

544-Wire Wrap .050x.025(1.27x0.64) - Tail LG=.750(19.05) .156 [3.96] Contact Spacing x .200 [5.08] Row Spacing

**See Accompanying Pages for:** 

**Contact Bend Details** 

THIS IS A C.A.D. GENERATED DRAWING DO NOT MAKE MANUAL REVISIONS TO MASTER.