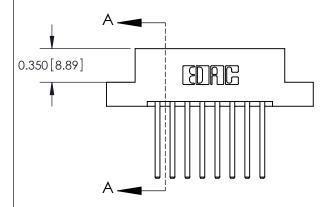

## **Mounting Option**

02-.128 (3.25) Dia. Mounting Holes

## **Contact Detail**

544-Wire Wrap .050x.025(1.27x0.64) - Tail LG=.750(19.05) .156 [3.96] Contact Spacing x .200 [5.08] Row Spacing





**See Accompanying Pages for:** 

**Contact Bend Details** 

THIS IS A C.A.D. GENERATED DRAWING DO NOT MAKE MANUAL REVISIONS TO MASTER.



ISSUE NUMBER

ORIGINAL



837/887 Series High Temp Card Edge Connector Part Number: 887-016-544-202



**EDAC INC** TORONTO, ONTARIO CANADA

THESE DRAWINGS AND SPECIFICATIONS ARE THE PROPERTY OF EDAC INC.,AND SHALL NOT BE REPRODUCED, OR COPIED OR USED AS THE BASIS FOR THE MANUFACTURE OR SALE OF APPARATUS WITHOUT WRITTEN PERMISSION.

| ACAD REFERENCE NO. | 837 ENG MASTER   |  |  |
|--------------------|------------------|--|--|
| DRAWN: J.LEE       | DATE: OCT. 06/09 |  |  |
| CHECKED: DATE:     |                  |  |  |
| SCALE: NTS         | SHEET 1 OF 2     |  |  |
| DRAWING NUMBER     | ISSUE            |  |  |
| 837 Assembly       | 1