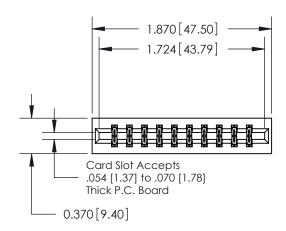

## **Contact Detail**

540-Wire Wrap .025 Sq.(0.64 Sq.) - Tail LG=.560(14.22) .156 [3.96] Contact Spacing x .200 [5.08] Row Spacing

**See Accompanying Pages for:** 

**Contact Bend Details** 

THIS IS A C.A.D. GENERATED DRAWING DO NOT MAKE MANUAL REVISIONS TO MASTER.