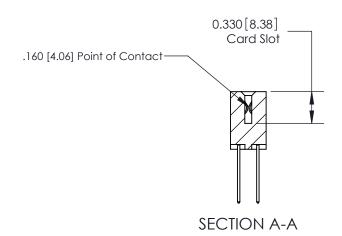

## **Contact Detail**

540-Wire Wrap .025 Sq.(0.64 Sq.) - Tail LG=.560(14.22) .156 [3.96] Contact Spacing x .200 [5.08] Row Spacing

**See Accompanying Pages for:** 

**Contact Bend Details** 

THIS IS A C.A.D. GENERATED DRAWING DO NOT MAKE MANUAL REVISIONS TO MASTER.