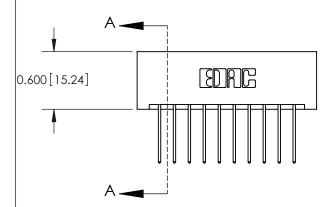

## **Contact Detail**

540-Wire Wrap .025 Sq.(0.64 Sq.) - Tail LG=.560(14.22) .156 [3.96] Contact Spacing x .200 [5.08] Row Spacing

**See Accompanying Pages for:** 

**Contact Bend Details** 

THIS IS A C.A.D. GENERATED DRAWING DO NOT MAKE MANUAL REVISIONS TO MASTER.