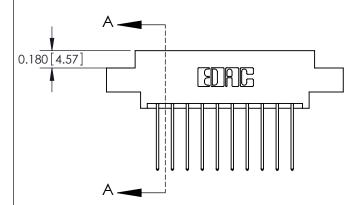

## **Contact Detail**

542-Wire Wrap .025 Sq.(0.64 Sq.) - Tail LG=.645(16.38) .156 [3.96] Contact Spacing x .200 [5.08] Row Spacing

**See Accompanying Pages for: Contact Bend Details** 

THIS IS A C.A.D. GENERATED DRAWING DO NOT MAKE MANUAL REVISIONS TO MASTER.