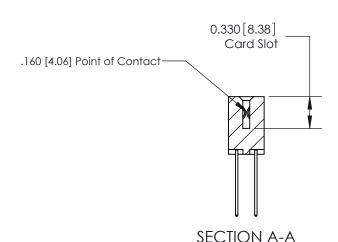

ISSUE NUMBER

ORIGINAL

1

|                     | 837/887 Series High Temp Card Edge Connector                                                                            |                                                              | ACAD REFERENCE | NO. 837 EN       | 837 ENG MASTER |  |
|---------------------|-------------------------------------------------------------------------------------------------------------------------|--------------------------------------------------------------|----------------|------------------|----------------|--|
| Contact Bend Detail |                                                                                                                         | DRAWN: J.LEE                                                 | DATE: OC       | DATE: OCT. 06/09 |                |  |
|                     | Confact Bend Defail                                                                                                     |                                                              | CHECKED:       | DATE:            |                |  |
|                     | TORONTO, ONTARIO CANADA  ARE THE PROPERTY OF EDASHALL NOT BE REPRODUCED OR USED AS THE BASIS FOR MANUFACTURE OR SALE OF | THESE DRAWINGS AND SPECIFICATIONS                            | SCALE: NTS     | SHEET            | 2 <b>OF</b> 2  |  |
|                     |                                                                                                                         | SHALL NOT BE REPRODUCED, OR COPIED                           | DRAWING NUMBER |                  | ISSUE          |  |
|                     |                                                                                                                         | MANUFACTURE OR SALE OF APPARATUS WITHOUT WRITTEN PERMISSION. | 837 Assembly   |                  | 1              |  |