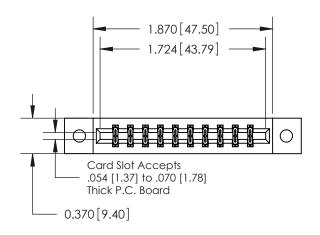

**Mounting Option** 

02-.128 (3.25) Dia. Mounting Holes

## **Contact Detail**

542-Wire Wrap .025 Sq.(0.64 Sq.) - Tail LG=.645(16.38) .156 [3.96] Contact Spacing x .200 [5.08] Row Spacing





**See Accompanying Pages for: Contact Bend Details** 

THIS IS A C.A.D. GENERATED DRAWING DO NOT MAKE MANUAL REVISIONS TO MASTER.



ISSUE NUMBER ORIGINAL



837/887 Series High Temp Card Edge Connector Part Number: 887-020-542-802

YOUR CONNECTION TO QUALITY & SERVICE

**EDAC INC** TORONTO, ONTARIO CANADA

THESE DRAWINGS AND SPECIFICATIONS ARE THE PROPERTY OF EDAC INC., AND SHALL NOT BE REPRODUCED, OR COPIED OR USED AS THE BASIS FOR THE MANUFACTURE OR SALE OF APPARATUS WITHOUT WRITTEN PERMISSION.

| ACAD REFERENCE NO. | 837 ENG MASTER   |  |  |
|--------------------|------------------|--|--|
| DRAWN: J.LEE       | DATE: OCT. 06/09 |  |  |
| CHECKED:           | DATE:            |  |  |
| SCALE: NTS         | SHEET 1 OF 2     |  |  |
| DRAWING NUMBER     | ISSUE            |  |  |
| 83