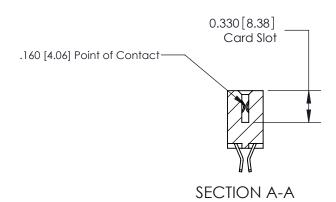

**Mounting Option** 

03-.116 (2.95) I.D. Floating Eyelets

## **Contact Detail**

555-Extender Board Bend (Code 500 Contacts)

.156 [3.96] Contact Spacing x .200 [5.08] Row Spacing





**See Accompanying Pages for: Contact Bend Details** 

THIS IS A C.A.D. GENERATED DRAWING DO NOT MAKE MANUAL REVISIONS TO MASTER.



ISSUE NUMBER ORIGINAL

1



| 837/887 Series High Temp Card Edge Connector |
|----------------------------------------------|
| Part Number: 887-020-555-803                 |

YOUR CONNECTION TO QUALITY & SERVICE

**EDAC INC** TORONTO, ONTARIO CANADA

THESE DRAWINGS AND SPECIFICATIONS ARE THE PROPERTY OF EDAC INC.,AND SHALL NOT BE REPRODUCED, OR COPIED OR USED AS THE BASIS FOR THE MANUFACTURE OR SALE OF APPARATUS WITHOUT WRITTEN PERMISSION.

| ACAD REFERENCE NO. | 837 ENG MASTER   |  |  |
|--------------------|------------------|--|--|
| DRAWN: J.LEE       | DATE: OCT. 06/09 |  |  |
| CHECKED:           | DATE:            |  |  |
| SCALE: NTS         | SHEET 1 OF 2     |  |  |
| DRAWING NUMBER     | ISSUE            |  |  |
| 837 Assembly       | 1                |  |  |



ISSUE NUMBER

ORIGINAL

1



|