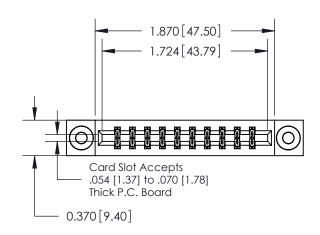

## **Contact Detail**

555-Extender Board Bend (Code 500 Contacts)

.156 [3.96] Contact Spacing x .200 [5.08] Row Spacing

**See Accompanying Pages for: Contact Bend Details** 

THIS IS A C.A.D. GENERATED DRAWING DO NOT MAKE MANUAL REVISIONS TO MASTER.