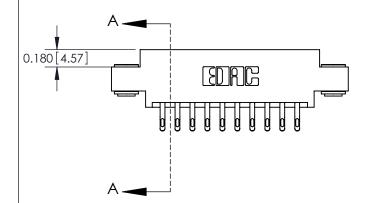

ISSUE NUMBER ORIGINAL

1

| 837/887 Series High Temp Card Edge Connector |
|----------------------------------------------|
| Part Number: 887-020-555-803                 |

YOUR CONNECTION TO QUALITY & SERVICE