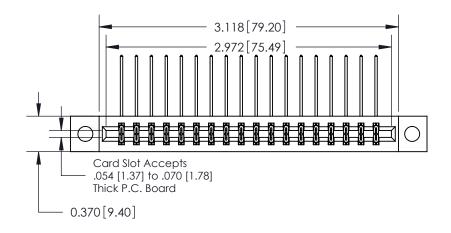

**See Accompanying Pages for:** 

**Contact Bend Details** 

837/887 Series High Temp Card Edge Connector Part Number: 887-036-559-204

**EDAC INC** TORONTO, ONTARIO CANADA

THESE DRAWINGS AND SPECIFICATIONS ARE THE PROPERTY OF EDAC INC.,AND SHALL NOT BE REPRODUCED, OR COPIED OR USED AS THE BASIS FOR THE MANUFACTURE OR SALE OF APPARATUS WITHOUT WRITTEN PERMISSION.

| ACAD REFERENCE NO. | 837 ENG MASTER   |  |  |
|--------------------|------------------|--|--|
| DRAWN: J.LEE       | DATE: OCT. 06/09 |  |  |
| CHECKED: DATE:     |                  |  |  |
| SCALE: NTS         | SHEET 1 OF 2     |  |  |
| DRAWING NUMBER     | ISSUE            |  |  |
| 837 Assembly       | 1                |  |  |