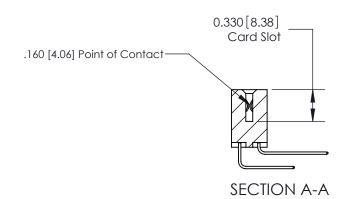

## **Contact Detail**

559-90 Degree Bend (Code 541 Contacts)

.156 [3.96] Contact Spacing x .200 [5.08] Row Spacing

THIS IS A C.A.D. GENERATED DRAWING DO NOT MAKE MANUAL REVISIONS TO MASTER.

ISSUE NUMBER

ORIGINAL

ISSUE NUMBER

ORIGINAL

1

|                     | 837/887 Series High Temp Card Edge Connector |                                                                                                                                                               | ACAD REFERENCE | NO. 837 EN       | 837 ENG MASTER |  |
|---------------------|----------------------------------------------|---------------------------------------------------------------------------------------------------------------------------------------------------------------|----------------|------------------|----------------|--|
| Contact Bend Detail |                                              | DRAWN: J.LEE                                                                                                                                                  | DATE: OC       | DATE: OCT. 06/09 |                |  |
|                     | Confact Bend Defail                          | offider bend Derdii                                                                                                                                           |                | DATE:            | DATE:          |  |
|                     | EDAC INC                                     | TORONTO, ONTARIO  CANADA  ARE THE PROPERTY OF EDAC INC., AND SHALL NOT BE REPRODUCED, OR COPIED OR USED AS THE BASIS FOR THE MANUFACTURE OR SALE OF APPARATUS | SCALE: NTS     | SHEET            | 2 <b>OF</b> 2  |  |
|                     | TORONTO, ONTARIO                             |                                                                                                                                                               | DRAWING NUMBER |                  | ISSUE          |  |
|                     | YOUR CONNECTION TO QUALITY & SERVICE         |                                                                                                                                                               | 837 Assembly   |                  | 1              |  |