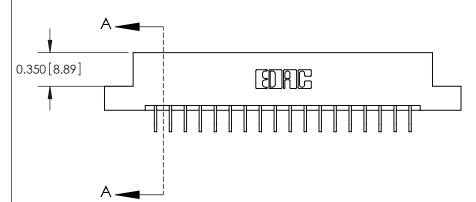

**Mounting Option** 

04-.156 (3.96) Dia. Mounting Holes

**See Accompanying Pages for:** 

**Contact Bend Details** 

837/887 Series High Temp Card Edge Connector Part Number: 887-036-559-204

**EDAC INC** TORONTO, ONTARIO CANADA

THESE DRAWINGS AND SPECIFICATIONS ARE THE PROPERTY OF EDAC INC.,AND SHALL NOT BE REPRODUCED, OR COPIED OR USED AS THE BASIS FOR THE MANUFACTURE OR SALE OF APPARATUS WITHOUT WRITTEN PERMISSION.

| ACAD REFERENCE NO. | 837 ENG MASTER   |  |  |
|--------------------|------------------|--|--|
| DRAWN: J.LEE       | DATE: OCT. 06/09 |  |  |
| CHECKED: DATE:     |                  |  |  |
| SCALE: NTS         | SHEET 1 OF 2     |  |  |
| DRAWING NUMBER     | ISSUE            |  |  |
| 837 Assembly       | 1                |  |  |