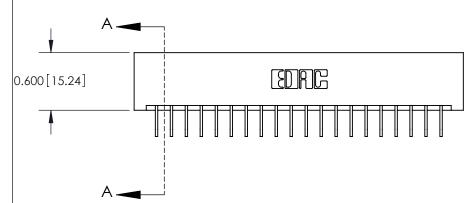

**Mounting Option** 

## **Contact Detail**

558-90 Degree Bend (Code 541 Contacts)

.156 [3.96] Contact Spacing x .200 [5.08] Row Spacing

ISSUE NUMBER

ORIGINAL

**See Accompanying Pages for:** 

**Contact Bend Details** 

837/887 Series High Temp Card Edge Connector Part Number: 887-040-558-201