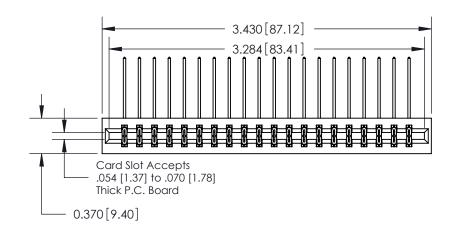

## **Contact Detail**

558-90 Degree Bend (Code 541 Contacts)

.156 [3.96] Contact Spacing x .200 [5.08] Row Spacing

ISSUE NUMBER

ORIGINAL

**See Accompanying Pages for:** 

**Contact Bend Details** 

837/887 Series High Temp Card Edge Connector Part Number: 887-040-558-201