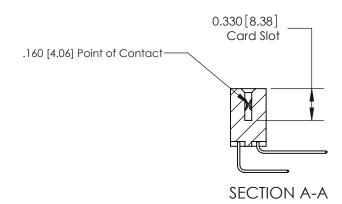

## **Contact Detail**

558-90 Degree Bend (Code 541 Contacts)

.156 [3.96] Contact Spacing x .200 [5.08] Row Spacing

ISSUE NUMBER

ORIGINAL

**See Accompanying Pages for:** 

**Contact Bend Details** 

837/887 Series High Temp Card Edge Connector Part Number: 887-040-558-201