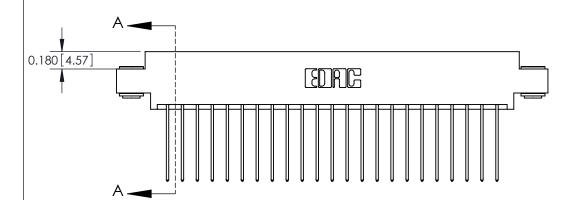

## **Contact Detail**

541-Wire Wrap .025 Sq.(0.64 Sq.) - Tail LG=.750(19.05) .156 [3.96] Contact Spacing x .200 [5.08] Row Spacing

> 3.898 [99.01] 3.752 [95.30] Card Slot Accepts .054 [1.37] to .070 [1.78] Thick P.C. Board 0.370 [9.40]