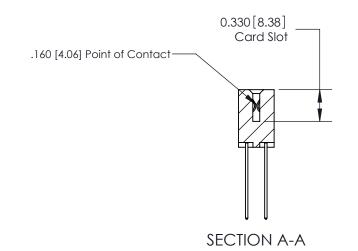

## **Contact Detail**

541-Wire Wrap .025 Sq.(0.64 Sq.) - Tail LG=.750(19.05) .156 [3.96] Contact Spacing x .200 [5.08] Row Spacing

> 3.898 [99.01] 3.752 [95.30] Card Slot Accepts .054 [1.37] to .070 [1.78] Thick P.C. Board 0.370 [9.40]