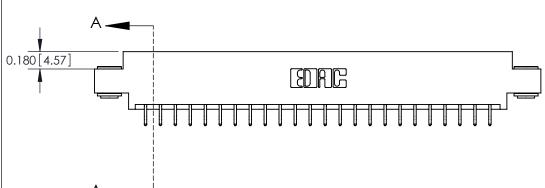

ORIGINAL

**SECTION A-A** 

**See Accompanying Pages for:** 

**Contact Bend Details** 

837/887 Series High Temp Card Edge Connector Part Number: 887-048-556-803

|                    | EDAC INC          |  |  |
|--------------------|-------------------|--|--|
|                    | TORONTO, ONTARIO  |  |  |
|                    | CANADA            |  |  |
| YOUR CONNECTION TO | QUALITY & SERVICE |  |  |