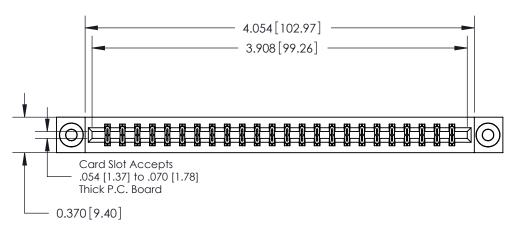

**Mounting Option** 

03-.116 (2.95) I.D. Floating Eyelets

## **Contact Detail**

556-Extender Board Bend (Code 520 Contacts)

.156 [3.96] Contact Spacing x .200 [5.08] Row Spacing

THIS IS A C.A.D. GENERATED DRAWING DO NOT MAKE MANUAL REVISIONS TO MASTER.



ISSUE NUMBER

ORIGINAL







**SECTION A-A** 

**See Accompanying Pages for:** 

**Contact Bend Details** 

837/887 Series High Temp Card Edge Connector Part Number: 887-048-556-803

|                    | EDAC INC          |  |  |
|--------------------|-------------------|--|--|
|                    | TORONTO, ONTARIO  |  |  |
|                    | CANADA            |  |  |
| YOUR CONNECTION TO | QUALITY & SERVICE |  |  |

**EDAC INC** TORONTO, ONTARIO CANADA

THESE DRAWINGS AND SPECIFICATIONS ARE THE PROPERTY OF EDAC INC.,AND SHALL NOT BE REPRODUCED, OR COPIED OR USED AS THE BASIS FOR THE MANUFACTURE OR SALE OF APPARATUS WITHOUT WRITTEN PERMISSION.

| ACAD REFERENCE NO. | 837 ENG MASTER   |  |  |
|--------------------|------------------|--|--|
| DRAWN: J.LEE       | DATE: OCT. 06/09 |  |  |
| CHECKED: