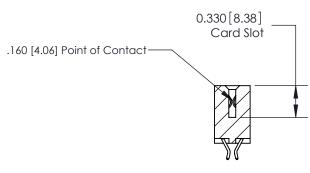

## **Contact Detail**

556-Extender Board Bend (Code 520 Contacts)

.156 [3.96] Contact Spacing x .200 [5.08] Row Spacing

THIS IS A C.A.D. GENERATED DRAWING DO NOT MAKE MANUAL REVISIONS TO MASTER.

ISSUE NUMBER