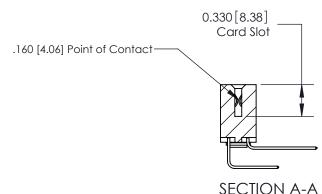

ISSUE NUMBER

ORIGINAL

1

| 837/887 Series High Temp Card Edge Connector<br>Contact Bend Detail |                                                                                                                                                                                                                                                                          | ACAD REFERENCE                   | NO. 837 EN   | 837 ENG MASTER   |               |  |
|---------------------------------------------------------------------|--------------------------------------------------------------------------------------------------------------------------------------------------------------------------------------------------------------------------------------------------------------------------|----------------------------------|--------------|------------------|---------------|--|
|                                                                     |                                                                                                                                                                                                                                                                          | DRAWN: J.LEE                     | DATE: OC     | DATE: OCT. 06/09 |               |  |
|                                                                     | Confact bend Defail                                                                                                                                                                                                                                                      |                                  | CHECKED:     | DATE:            | DATE:         |  |
|                                                                     | EDAC INC TORONTO, ONTARIO CANADA YOUR CONNECTION TO QUALITY & SERVICE  THESE DRAWINGS AND SPECIFICATIONS ARE THE PROPERTY OF EDAC INC., AND SHALL NOT BE REPRODUCED, OR COPIED OR USED AS THE BASIS FOR THE MANUFACTURE OR SALE OF APPARATUS WITHOUT WRITTEN PERMISSION. |                                  | SCALE: NTS   | SHEET            | 2 <b>OF</b> 2 |  |
|                                                                     |                                                                                                                                                                                                                                                                          | DRAWING NUMBER                   |              | ISSUE            |               |  |
|                                                                     |                                                                                                                                                                                                                                                                          | MANUFACTURE OR SALE OF APPARATUS | 837 Assembly |                  | 1             |  |