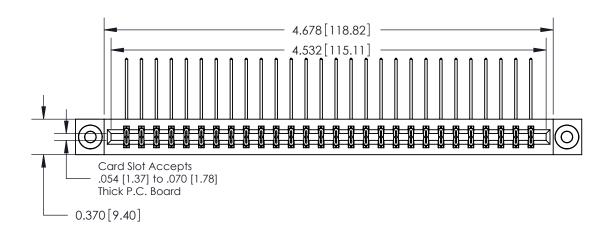

**Mounting Option** 

03-.116 (2.95) I.D. Floating Eyelets

**Contact Detail** 

558-90 Degree Bend (Code 541 Contacts)

.156 [3.96] Contact Spacing x .200 [5.08] Row Spacing

THIS IS A C.A.D. GENERATED DRAWING DO NOT MAKE MANUAL REVISIONS TO MASTER.