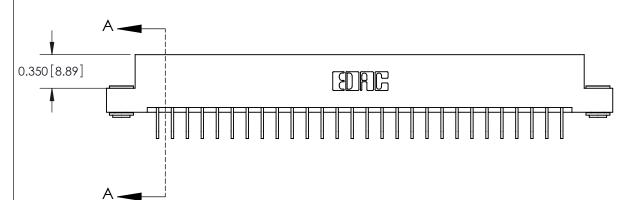

ISSUE NUMBER

ORIGINAL

**See Accompanying Pages for:** 

**Contact Bend Details** 

837/887 Series High Temp Card Edge Connector Part Number: 887-056-558-203

|                    | EDAC INC          |  |  |
|--------------------|-------------------|--|--|
|                    | TORONTO, ONTARIO  |  |  |
|                    | CANADA            |  |  |
| YOUR CONNECTION TO | QUALITY & SERVICE |  |  |