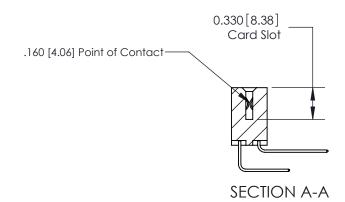

## **Contact Detail**

558-90 Degree Bend (Code 541 Contacts)

.156 [3.96] Contact Spacing x .200 [5.08] Row Spacing

THIS IS A C.A.D. GENERATED DRAWING DO NOT MAKE MANUAL REVISIONS TO MASTER.

ISSUE NUMBER

ORIGINAL

ISSUE NUMBER

ORIGINAL

1

|                     | 837/887 Series High Temp Card Edge Connector |                                                                                                                                                              | ACAD REFERENCE | NO. 837 EN       | 837 ENG MASTER |  |
|---------------------|----------------------------------------------|--------------------------------------------------------------------------------------------------------------------------------------------------------------|----------------|------------------|----------------|--|
| Contact Bend Detail |                                              | DRAWN: J.LEE                                                                                                                                                 | DATE: OC       | DATE: OCT. 06/09 |                |  |
| Confidence          | Confact Bend Defail                          | id Defail                                                                                                                                                    |                | DATE:            | DATE:          |  |
|                     | EDAC INC                                     | TORONTO, ONTARIO CANADA  ARE THE PROPERTY OF EDAC INC., AND SHALL NOT BE REPRODUCED, OR COPIED OR USED AS THE BASIS FOR THE MANUFACTURE OR SALE OF APPARATUS | SCALE: NTS     | SHEET            | 2 <b>OF</b> 2  |  |
|                     | TORONTO, ONTARIO                             |                                                                                                                                                              | DRAWING NUMBER |                  | ISSUE          |  |
|                     | YOUR CONNECTION TO QUALITY & SERVICE         |                                                                                                                                                              | 837 Assembly   |                  | 1              |  |