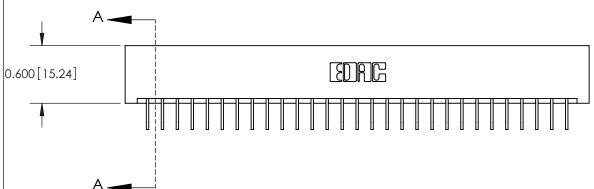

**See Accompanying Pages for:** 

**Contact Bend Details** 

837/887 Series High Temp Card Edge Connector Part Number: 887-058-558-201

YOUR CONNECTION TO QUALITY & SERVICE

**EDAC INC** TORONTO, ONTARIO CANADA

**Mounting Option** 

01-No Mounting Lugs