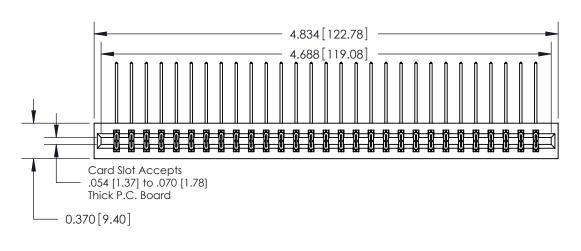

**See Accompanying Pages for:** 

**Contact Bend Details** 

837/887 Series High Temp Card Edge Connector Part Number: 887-058-558-201

YOUR CONNECTION TO QUALITY & SERVICE

**EDAC INC** TORONTO, ONTARIO CANADA

**Mounting Option** 

01-No Mounting Lugs