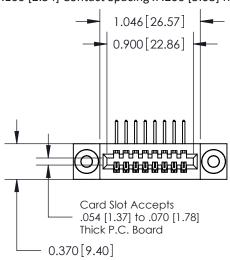

842/892 Series High Temp Card Edge Connector Part Number: 892-008-558-103

| ACAD REFERENCE NO. 842 ENG MASTER |                  |  |
|-----------------------------------|------------------|--|
| DRAWN: J.LEE                      | DATE: OCT. 06/09 |  |
| CHECKED:                          | DATE:            |  |
| SCALE: NTS                        | SHEET 1 OF 3     |  |
| DRAWING NUMBER                    | ISSUE            |  |