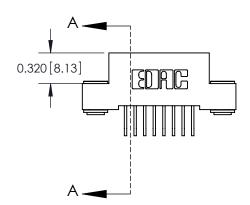

SECTION A-A

842 Assembly

THIS IS A C.A.D. GENERATED DRAWING DO NOT MAKE MANUAL REVISIONS TO MASTER

ORIGINAL (1)

| 842/892 Series High Temp Card Edge Connector<br>Contact Bend Detail |                                                                   | ACAD REFERENCE NO. 842 ENG MASTER |             |                         |        |
|---------------------------------------------------------------------|-------------------------------------------------------------------|-----------------------------------|-------------|-------------------------|--------|
|                                                                     |                                                                   | DRAWN:                            | J.LEE       | DATE: <b>OCT. 06/09</b> |        |
|                                                                     |                                                                   | CHECKE                            | ):          | DATE:                   |        |
| EDAC INC                                                            | THESE DRAWINGS AND SPECIFICATIONS ARE THE PROPERTY OF EDAC INCAND | SCALE:                            | NTS         | SHEET :                 | 2 OF 3 |
| TORONTO, ONTARIO                                                    | SHALL NOT BE REPRODUCED, OR COPIED OR USED AS THE BASIS FOR THE   | DRAWING                           | NUMBER      |                         | ISSUE  |
| YOUR CONNECTION TO QUALITY & SERVICE                                | MANUFACTURE OR SALE OF APPARATUS WITHOUT WRITTEN PERMISSION.      | 8                                 | 42 Assembly |                         | 1      |