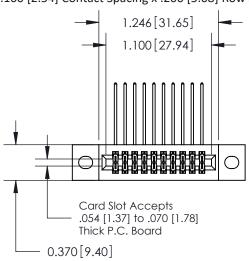

## **Contact Detail**

559-90 Degree Bend (Code 541 Contacts)

.100 [2.54] Contact Spacing x .200 [5.08] Row Spacing

**See Accompanying Pages for:** 

- **Contact Bend Details**
- **Mounting Options**

.240 [6.10] Point of Contact-

| 842/892 Series High Temp Card Edge Connector |
|----------------------------------------------|
| Part Number: 892-020-559-202                 |
|                                              |

| DRAWN: J.LEE   | DATE: OCT. 06/09 |
|----------------|------------------|
| CHECKED:       | DATE:            |
| SCALE: NTS     | SHEET 1 OF 3     |
| DRAWING NUMBER | ISSUE            |