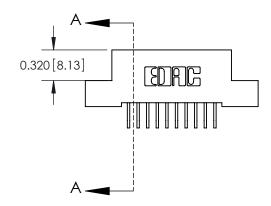

**Mounting Option** 

02-.128 (3.25) Wide Mounting Slots

THIS IS A C.A.D. GENERATED DRAWING
DO NOT MAKE MANUAL REVISIONS TO MASTER

ISSUE NUMBER

ORIGINAL

1

| 842/892 Series High Temp Card Edge Co<br>Mounting Options  | DRAWN: J.LEE DATE: OCT. 06/09  CHECKED: DATE: |
|------------------------------------------------------------|-----------------------------------------------|
| EDAC INC THESE DRAWINGS AND S ARE THE PROPERTY OF          |                                               |
|                                                            | DUCED,OR COPIED DRAWING NUMBER ISSUE          |
| YOUR CONNECTION TO QUALITY & SERVICE WITHOUT WRITTEN PERMI |                                               |