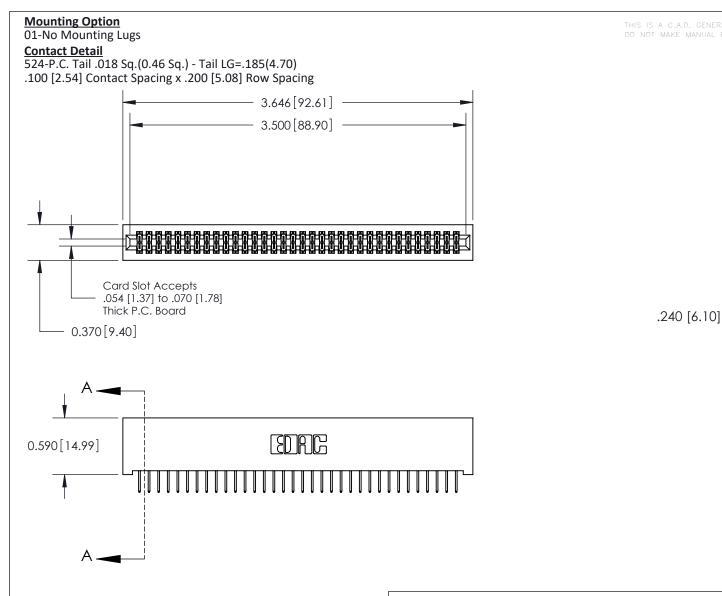

.240 [6.10] Point of Contact-

842/892 Series High Temp Card Edge Connector Part Number: 892-068-524-201

YOUR CONNECTION TO QUALITY & SERVICE

| ACAD REFERENCE NO | 842 ENG MASTER   |
|-------------------|------------------|
| DRAWN: J.LEE      | DATE: OCT. 06/09 |
| CHECKED:          | DATE:            |
| SCALE: NTS        | SHEET 1 OF 3     |
| DRAWING NUMBER    | ISSUE            |

**SECTION A-A** 

842 Assembly

**See Accompanying Pages for:** 

- **Contact Bend Details**
- **Mounting Options**

THIS IS A C.A.D. GENERATED DRAWING DO NOT MAKE MANUAL REVISIONS TO MASTER

ORIGINAL (1)

| 842/892 Series High Temp Card Edge Connector<br>Contact Bend Detail |                                                                   | ACAD REFERENCE NO. 842 ENG MASTER |             |                         |        |
|---------------------------------------------------------------------|-------------------------------------------------------------------|-----------------------------------|-------------|-------------------------|--------|
|                                                                     |                                                                   | DRAWN:                            | J.LEE       | DATE: <b>OCT. 06/09</b> |        |
|                                                                     |                                                                   | CHECKE                            | ):          | DATE:                   |        |
| EDAC INC                                                            | THESE DRAWINGS AND SPECIFICATIONS ARE THE PROPERTY OF EDAC INCAND | SCALE:                            | NTS         | SHEET :                 | 2 OF 3 |
| TORONTO, ONTARIO                                                    | SHALL NOT BE REPRODUCED, OR COPIED OR USED AS THE BASIS FOR THE   | DRAWING                           | NUMBER      |                         | ISSUE  |
| YOUR CONNECTION TO QUALITY & SERVICE                                | MANUFACTURE OR SALE OF APPARATUS WITHOUT WRITTEN PERMISSION.      | 8                                 | 42 Assembly |                         | 1      |