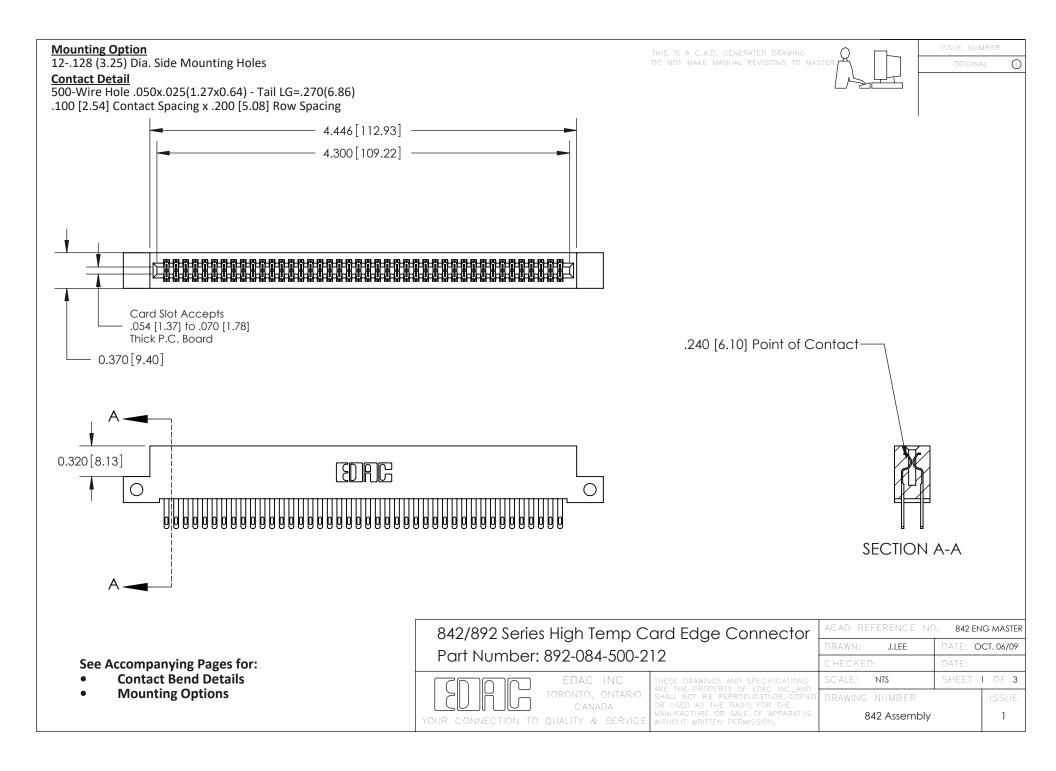

THIS IS A C.A.D. GENERATED DRAWING DO NOT MAKE MANUAL REVISIONS TO MASTER

ISSUE NUMBE

ORIGINAL

1

| 842/892 Series High Temp Card Edge Connector<br>Contact Bend Detail                            |                                                                   | ACAD REFERENCE NO. 842 ENG MASTER |       |                         |        |
|------------------------------------------------------------------------------------------------|-------------------------------------------------------------------|-----------------------------------|-------|-------------------------|--------|
|                                                                                                |                                                                   | DRAWN: .                          | J.LEE | DATE: <b>OCT. 06/09</b> |        |
|                                                                                                |                                                                   | CHECKED:                          |       | DATE:                   |        |
| EDAC INC                                                                                       | THESE DRAWINGS AND SPECIFICATIONS ARE THE PROPERTY OF EDAC INCAND | SCALE: NTS                        |       | SHEET 2                 | 2 OF 3 |
| TORONTO, ONTARIO                                                                               | SHALL NOT BE REPRODUCED, OR COPIED OR USED AS THE BASIS FOR THE   | DRAWING NUI                       | MBER  |                         | ISSUE  |
| CANADA  OR USED AS THE BASIS FOR THE MANUFACTURE OR SALE OF APPARA WITHOUT WRITTEN PERMISSION. |                                                                   | 842 Assembly                      |       | 1                       |        |