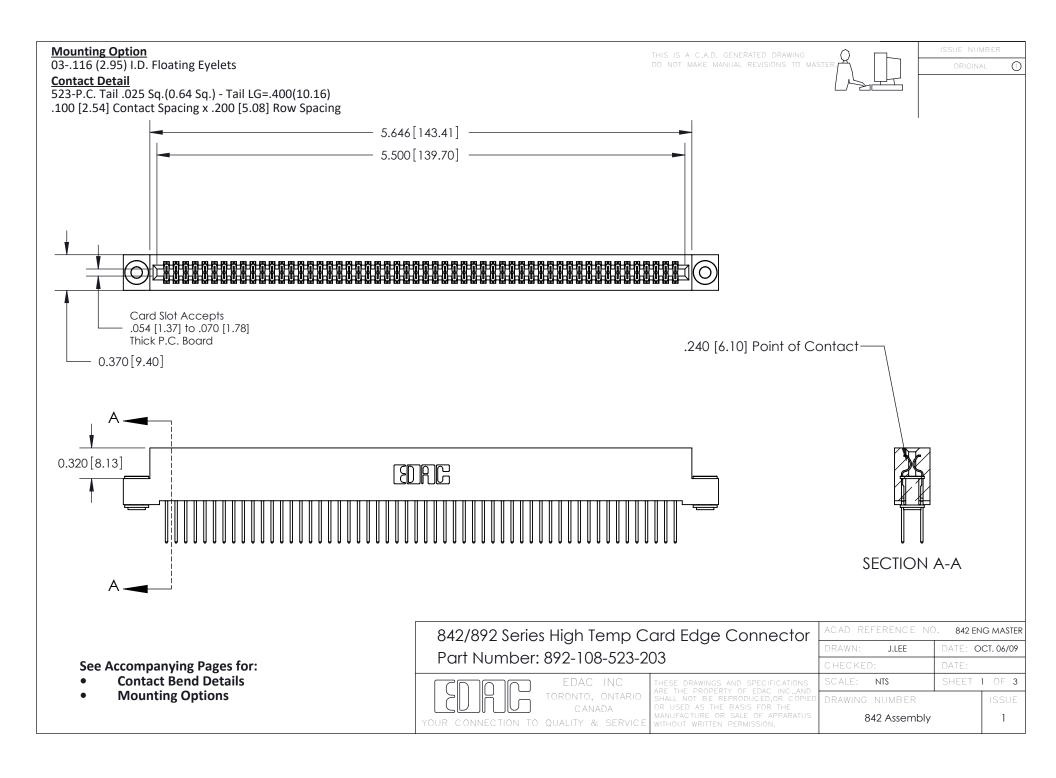

THIS IS A C.A.D. GENERATED DRAWING DO NOT MAKE MANUAL REVISIONS TO MASTER

ORIGINAL (1)



| 842/892 Series High Temp Card Edge Connector<br>Contact Bend Detail |                                                                                                 | ACAD REFERENCE NO. 842 ENG MASTER |             |                  |        |
|---------------------------------------------------------------------|-------------------------------------------------------------------------------------------------|-----------------------------------|-------------|------------------|--------|
|                                                                     |                                                                                                 | DRAWN:                            | J.LEE