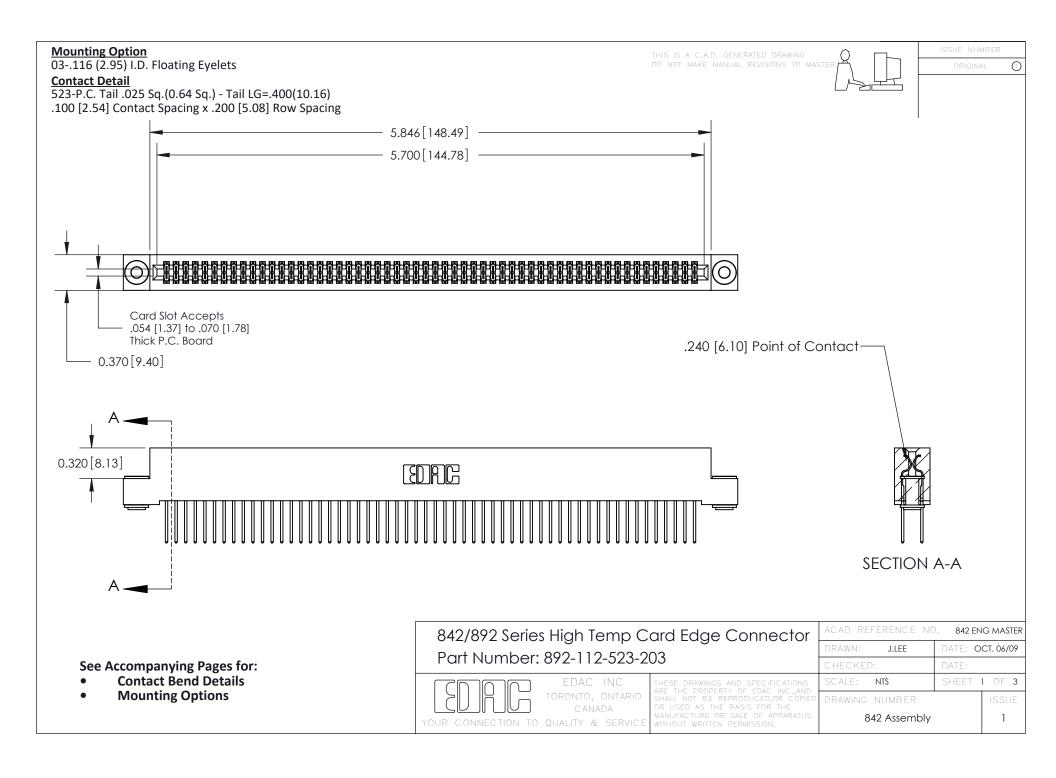

THIS IS A C.A.D. GENERATED DRAWING DO NOT MAKE MANUAL REVISIONS TO MASTER

ORIGINAL (1)



| 842/892 Series High Temp Card Edge Connector<br>Contact Bend Detail |                                                                                                 | ACAD REFERENCE NO. 842 ENG MASTER |             |                  |        |
|---------------------------------------------------------------------|-------------------------------------------------------------------------------------------------|-----------------------------------|-------------|------------------|--------|
|                                                                     |                                                                                                 | DRAWN:                            | J.LEE