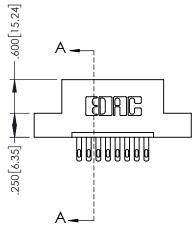

.330[8.38] CARD SLOT

.200 5.08

**SECTION A-A** 

—.370<sup>[9.40]</sup>

.160[4.06] POINT OF

CONTACT

1

| 845/895 SERIES HIGH TEMP CARD EDGE CONNECTOR PART NUMBER: 895-008-500-108 |
|---------------------------------------------------------------------------|
|                                                                           |