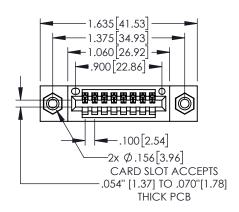

Contact Dimensions: 500-Wire Hole .050x.025(1.27x0.64) - Tail LG=.260(6.60) .100 (2.54) Contact Spacing x .200 (5.08) Row Spacing

- INSULATOR MATERIAL: THERMOPLASTIC, UL 94V-0
  - CONTACT MATERIAL; COPPER TIN ALLOY
    CONTACT PLATING: GOLD ON THE MATING AREA, TIN PLATING
    ON THE CONTACT TAILS, NICKEL UNDERPLATE

.330[8.38] CARD SLOT

.200 5.08

**SECTION A-A** 

—.370<sup>[9.40]</sup>

.160[4.06] POINT OF

CONTACT

1

| 845/895 SERIES HIGH TEMP CARD EDGE CONNECTOR PART NUMBER: 895-008-500-108 |
|---------------------------------------------------------------------------|
|                                                                           |