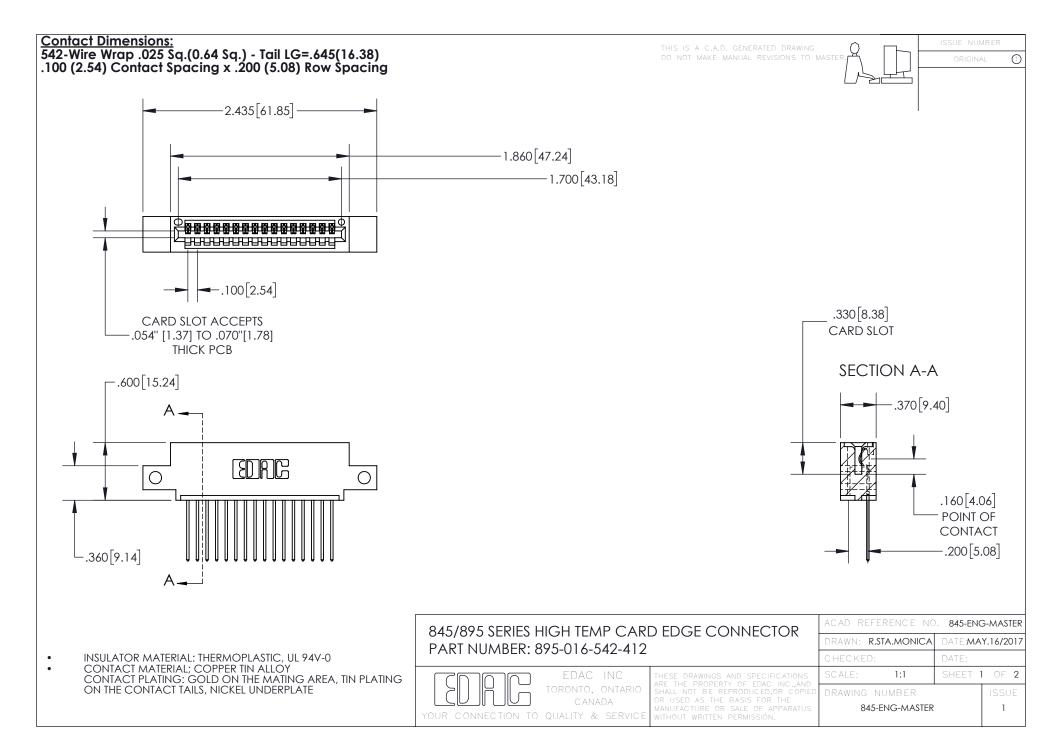

INSULATOR MATERIAL: THERMOPLASTIC POLYESTER, UL 94V-0 DAP MATERIAL AVAILABLE UPON REQUEST

**Contact Code 558** 

CONTACT MATERIAL; COPPER ALLOY CONTACT PLATING: GOLD ON THE MATING AREA, TIN PLATING ON THE CONTACT TAILS, NICKEL UNDERPLATE

## 845/895 SERIES HIGH TEMP CARD EDGE CONNECTOR CONTACT CODE 555,556,558,559,560 DIMENSIONS

YOUR CONNECTION TO QUALITY & SERVICE

Contact Code 559

|   | ACAD REFERENCE NO. 845-ENG-MASTER |                  |  |
|---|-----------------------------------|------------------|--|
|   | DRAWN: R.STA.MONICA               | DATE:MAY.16/2017 |  |
|   | CHECKED:                          | DATE:            |  |
|   | SCALE: 1:1                        | SHEET 2 OF 2     |  |
| D | DRAWING NUMBER                    | ISSUE            |  |

Contact Code 560