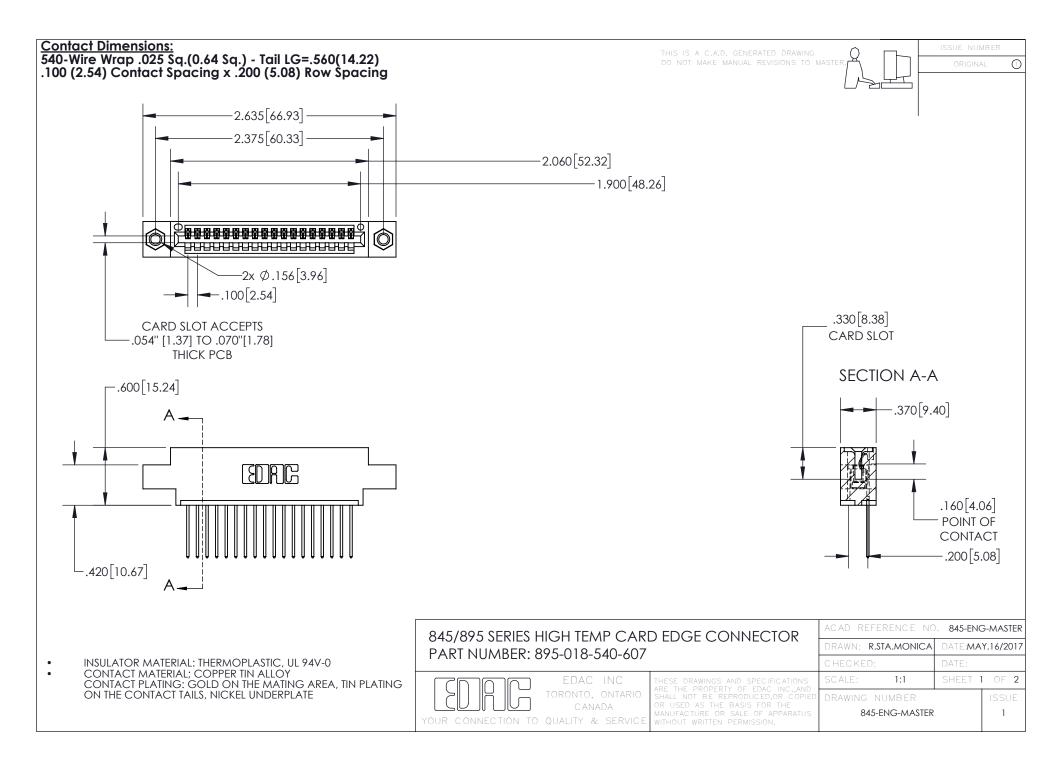

## 845/895 SERIES HIGH TEMP CARD EDGE CONNECTOR CONTACT CODE 555,556,558,559,560 DIMENSIONS

YOUR CONNECTION TO QUALITY & SERVICE

Contact Code 559

|   | ACAD REFERENCE NO. 845-ENG-MASTER |                  |  |
|---|-----------------------------------|------------------|--|
|   | DRAWN: R.STA.MONICA               | DATE:MAY.16/2017 |  |
|   | CHECKED:                          | DATE:            |  |
|   | SCALE: 1:1                        | SHEET 2 OF 2     |  |
| D | DRAWING NUMBER                    | ISSUE            |  |