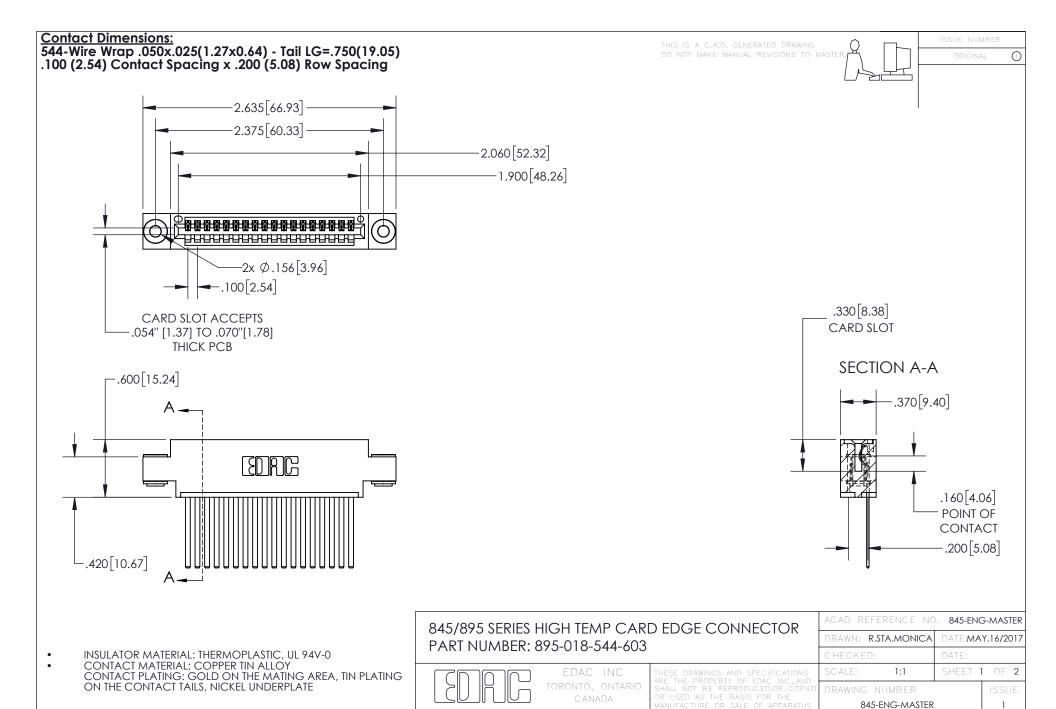

YOUR CONNECTION TO QUALITY & SERVICE

INSULATOR MATERIAL: THERMOPLASTIC POLYESTER, UL 94V-0 DAP MATERIAL AVAILABLE UPON REQUEST

**Contact Code 558** 

CONTACT MATERIAL; COPPER ALLOY CONTACT PLATING: GOLD ON THE MATING AREA, TIN PLATING ON THE CONTACT TAILS, NICKEL UNDERPLATE

## 845/895 SERIES HIGH TEMP CARD EDGE CONNECTOR CONTACT CODE 555,556,558,559,560 DIMENSIONS

YOUR CONNECTION TO QUALITY & SERVICE

Contact Code 559

|   | ACAD REFERENCE NO. 845-ENG-MASTER |                  |  |
|---|-----------------------------------|------------------|--|
|   | DRAWN: R.STA.MONICA               | DATE:MAY.16/2017 |  |
|   | CHECKED:                          | DATE:            |  |
|   | SCALE: 1:1                        | SHEET 2 OF 2     |  |
| D | DRAWING NUMBER                    | ISSUE            |  |

Contact Code 560

845-ENG-MASTER