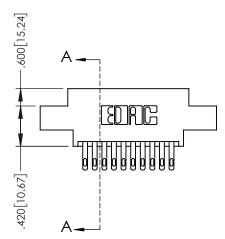

845-ENG-MASTER

**SECTION A-A** 

—.370<sup>[9.40]</sup>

.160[4.06] POINT OF CONTACT

**Contact Code 558** Contact Code 559 Contact Code 560

- INSULATOR MATERIAL: THERMOPLASTIC POLYESTER, UL 94V-0 DAP MATERIAL AVAILABLE UPON REQUEST
- CONTACT MATERIAL; COPPER ALLOY

CONTACT PLATING: GOLD ON THE MATING AREA, TIN PLATING ON THE CONTACT TAILS, NICKEL UNDERPLATE

## 845/895 SERIES HIGH TEMP CARD EDGE CONNECTOR CONTACT CODE 555,556,558,559,560 DIMENSIONS

YOUR CONNECTION TO QUALITY & SERVICE

|   | ACAD REFERENCE NO. 845-ENG-MASTER |                  |  |  |  |  |  |
|---|-----------------------------------|------------------|--|--|--|--|--|
|   | DRAWN: R.STA.MONICA               | DATE:MAY.16/2017 |  |  |  |  |  |
|   | CHECKED:                          | DATE:            |  |  |  |  |  |
|   | SCALE: 1:1                        | SHEET 2 OF 2     |  |  |  |  |  |
| D | DRAWING NUMBER                    | ISSUE            |  |  |  |  |  |