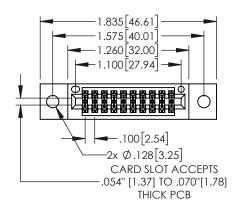

1

.330[8.38] CARD SLOT

.200 [5.08]

| 845/895 SERIES HIGH TEMP CARD EDGE CONNECTOR |
|----------------------------------------------|
| •                                            |
| PART NUMBER: 895-020-500-802                 |

YOUR CONNECTION TO QUALITY & SERVICE

|   | ACAD REFERENCE NO. 845-ENG-MASTER |                  |  |  |  |
|---|-----------------------------------|------------------|--|--|--|
|   | DRAWN: R.STA.MONICA               | DATE:MAY.16/2017 |  |  |  |
|   | CHECKED:                          | DATE:            |  |  |  |
|   | SCALE: 1:1                        | SHEET 1 OF 2     |  |  |  |
| ) | DRAWING NUMBER                    | ISSUE            |  |  |  |