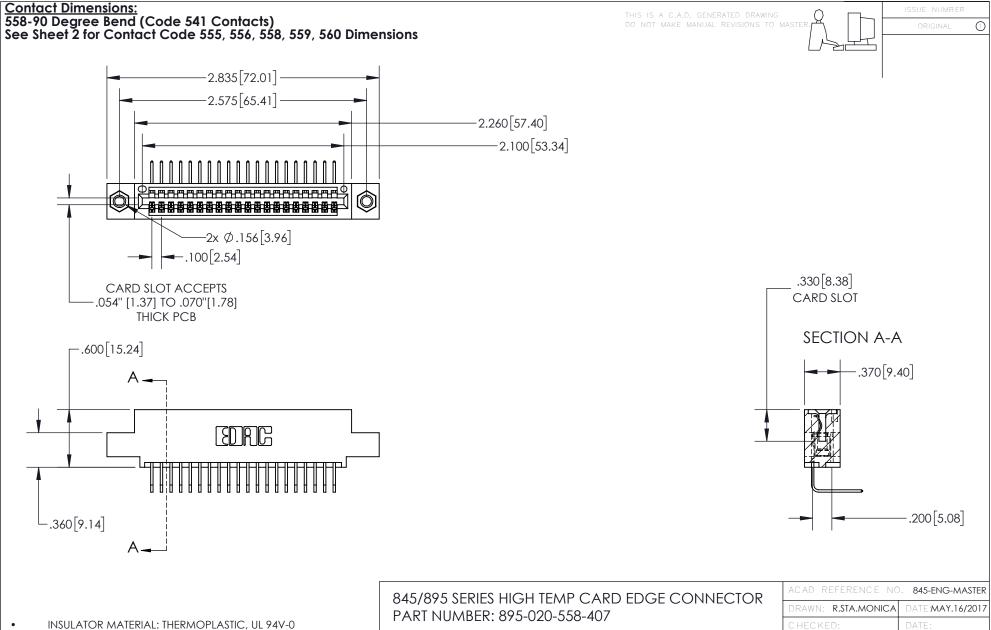

CONTACT MATERIAL; COPPER TIN ALLOY
CONTACT PLATING: GOLD ON THE MATING AREA, TIN PLATING
ON THE CONTACT TAILS, NICKEL UNDERPLATE

CANADA

YOUR CONNECTION TO QUALITY & SERVICE

| ACAD REFERENCE N    | 845-ENG-MASTER   |
|---------------------|------------------|
| DRAWN: R.STA.MONICA | DATE:MAY.16/2017 |
| CHECKED:            | DATE:            |
| SCALE: 1:1          | SHEET 1 OF 2     |
| DRAWING NUMBER      | ISSUE            |

845-ENG-MASTER







INSULATOR MATERIAL: THERMOPLASTIC POLYESTER, UL 94V-0 DAP MATERIAL AVAILABLE UPON REQUEST

**Contact Code 558** 

CONTACT MATERIAL; COPPER ALLOY CONTACT PLATING: GOLD ON THE MATING AREA, TIN PLATING ON THE CONTACT TAILS, NICKEL UNDERPLATE

## 845/895 SERIES HIGH TEMP CARD EDGE CONNECTOR CONTACT CODE 555,556,558,559,560 DIMENSIONS

YOUR CON