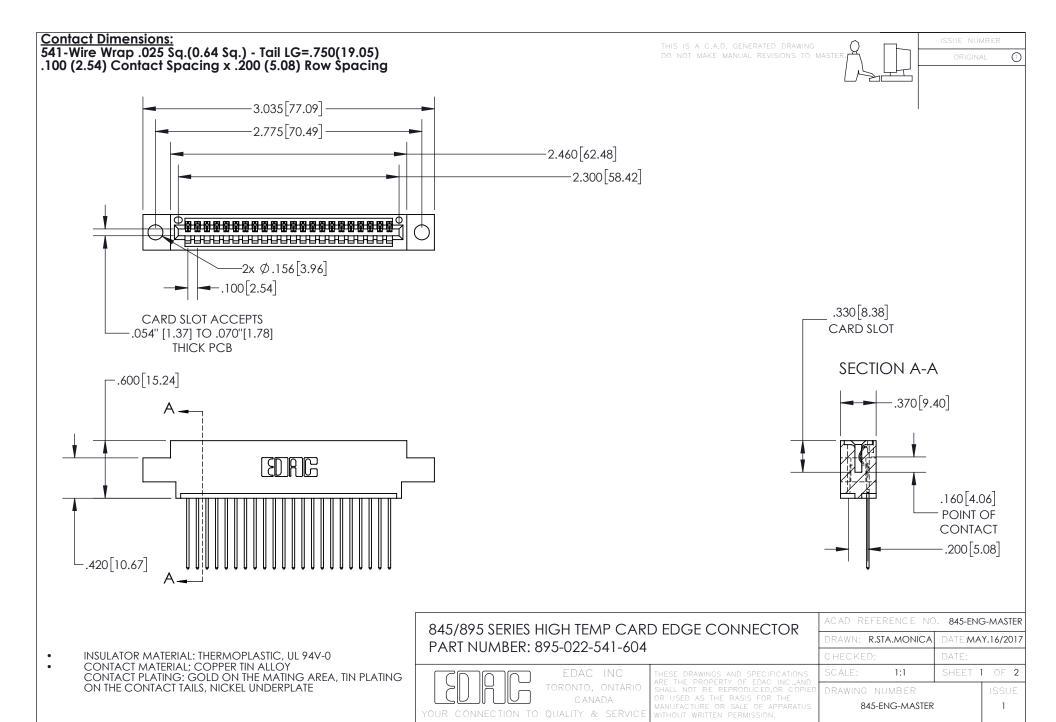

INSULATOR MATERIAL: THERMOPLASTIC POLYESTER, UL 94V-0 DAP MATERIAL AVAILABLE UPON REQUEST

**Contact Code 558** 

CONTACT MATERIAL; COPPER ALLOY CONTACT PLATING: GOLD ON THE MATING AREA, TIN PLATING ON THE CONTACT TAILS, NICKEL UNDERPLATE

## 845/895 SERIES HIGH TEMP CARD EDGE CONNECTOR CONTACT CODE 555,556,558,559,560 DIMENSIONS

YOUR CONNECTION TO QUALITY & SERVICE

Contact Code 559

|   | ACAD REFERENCE NO. 845-ENG-MASTER |                  |  |
|---|-----------------------------------|------------------|--|
|   | DRAWN: R.STA.MONICA               | DATE:MAY.16/2017 |  |
|   | CHECKED:                          | DATE:            |  |
|   | SCALE: 1:1                        | SHEET 2 OF 2     |  |
| D | DRAWING NUMBER                    | ISSUE            |  |

Contact Code 560