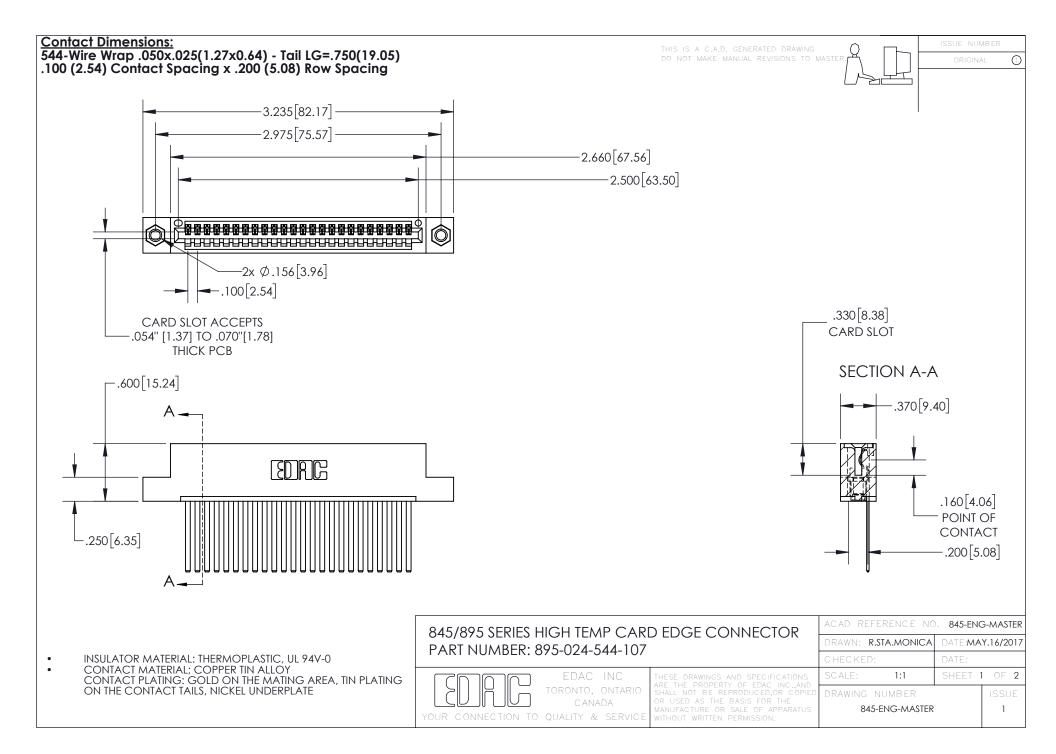

INSULATOR MATERIAL: THERMOPLASTIC POLYESTER, UL 94V-0 DAP MATERIAL AVAILABLE UPON REQUEST

**Contact Code 558** 

CONTACT MATERIAL; COPPER ALLOY CONTACT PLATING: GOLD ON THE MATING AREA, TIN PLATING ON THE CONTACT TAILS, NICKEL UNDERPLATE

## 845/895 SERIES HIGH TEMP CARD EDGE CONNECTOR CONTACT CODE 555,556,558,559,560 DIMENSIONS

YOUR CONNECTION TO QUALITY & SERVICE

Contact Code 559

|   | ACAD REFERENCE NO. 845-ENG-MASTER |                  |  |
|---|-----------------------------------|------------------|--|
|   | DRAWN: R.STA.MONICA               | DATE:MAY.16/2017 |  |
|   | CHECKED:                          | DATE:            |  |
|   | SCALE: 1:1                        | SHEET 2 OF 2     |  |
| D | DRAWING NUMBER                    | ISSUE            |  |

Contact Code 560

845-ENG-MASTER