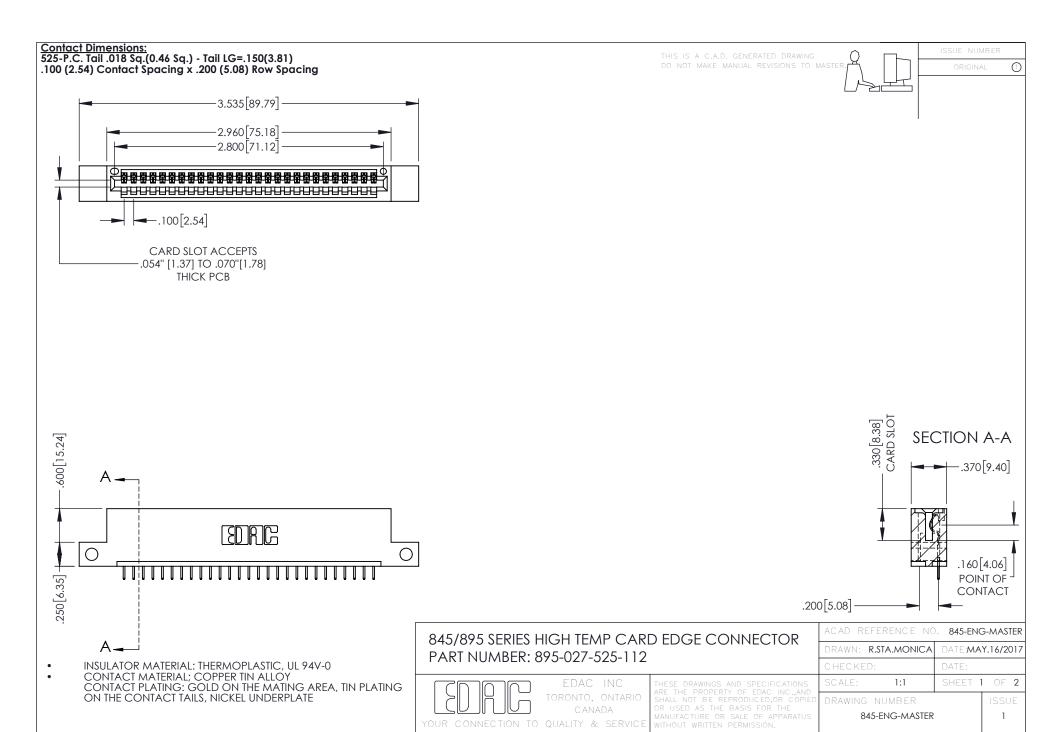

- INSULATOR MATERIAL: THERMOPLASTIC POLYESTER, UL 94V-0 DAP MATERIAL AVAILABLE UPON REQUEST
- CONTACT MATERIAL; COPPER ALLOY

**Contact Code 558** 

CONTACT PLATING: GOLD ON THE MATING AREA, TIN PLATING ON THE CONTACT TAILS, NICKEL UNDERPLATE

## 845/895 SERIES HIGH TEMP CARD EDGE CONNECTOR CONTACT CODE 555,556,558,559,560 DIMENSIONS

YOUR CONNECTION TO QUALITY & SERVICE

Contact Code 559

|   | ACAD REFERENCE NO   | . 845-ENG-MASTER |
|---|---------------------|------------------|
|   | DRAWN: R.STA.MONICA | DATE:MAY.16/2017 |
|   | CHECKED:            | DATE:            |
|   | SCALE: 1:1          | SHEET 2 OF 2     |
| D | DRAWING NUMBER      | ISSUE            |

Contact Code 560

845-ENG-MASTER