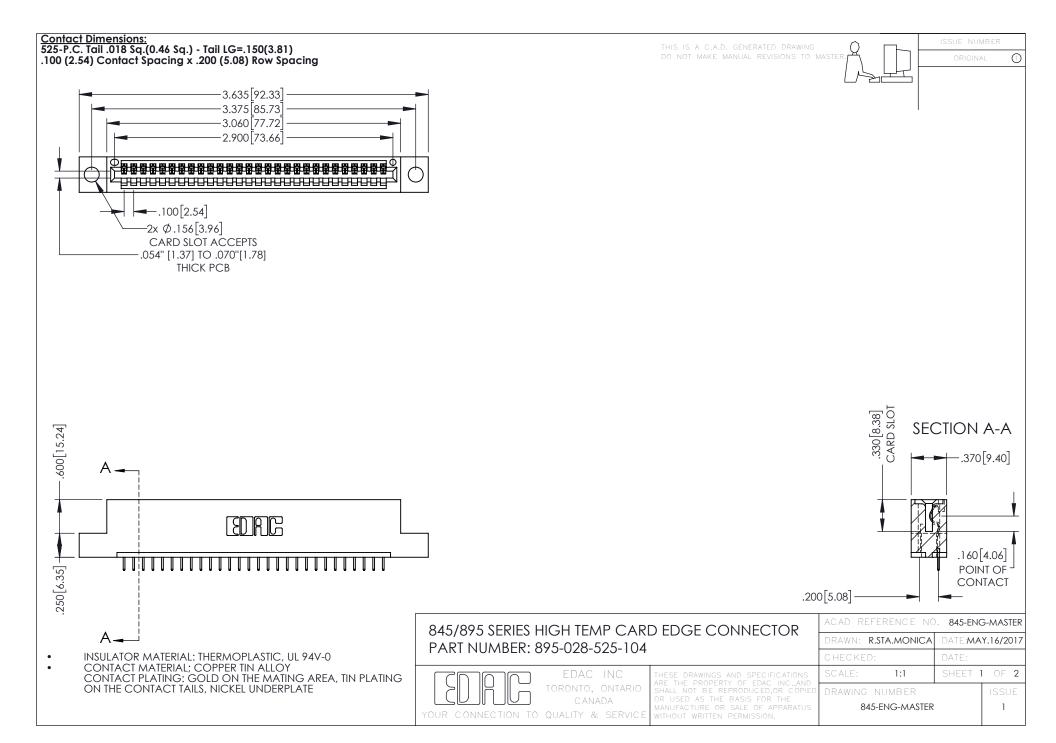

- INSULATOR MATERIAL: THERMOPLASTIC POLYESTER, UL 94V-0 DAP MATERIAL AVAILABLE UPON REQUEST
- CONTACT MATERIAL; COPPER ALLOY

**Contact Code 558** 

CONTACT PLATING: GOLD ON THE MATING AREA, TIN PLATING ON THE CONTACT TAILS, NICKEL UNDERPLATE

## 845/895 SERIES HIGH TEMP CARD EDGE CONNECTOR CONTACT CODE 555,556,558,559,560 DIMENSIONS

YOUR CONNECTION TO QUALITY & SERVICE

Contact Code 559

|   | ACAD REFERENCE NO   | . 845-ENG-MASTER |
|---|---------------------|------------------|
|   | DRAWN: R.STA.MONICA | DATE:MAY.16/2017 |
|   | CHECKED:            | DATE:            |
|   | SCALE: 1:1          | SHEET 2 OF 2     |
| D | DRAWING NUMBER      | ISSUE            |