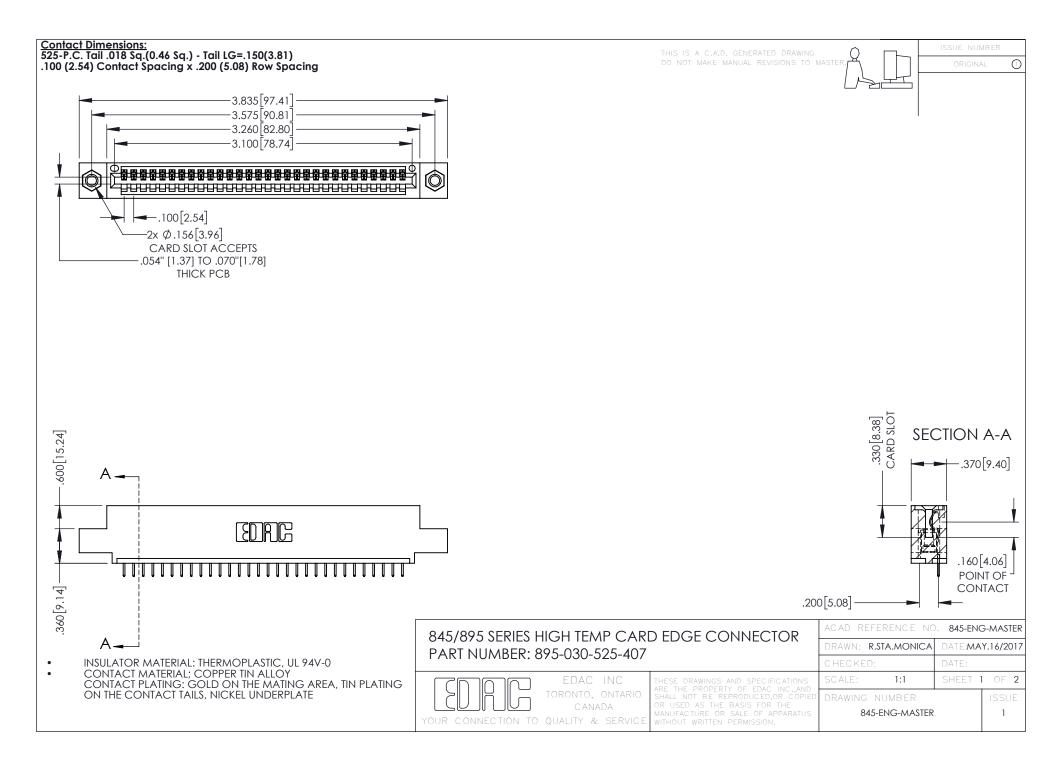

## 845/895 SERIES HIGH TEMP CARD EDGE CONNECTOR CONTACT CODE 555,556,558,559,560 DIMENSIONS

YOUR CONNECTION TO QUALITY & SERVICE

|   | ACAD REFERENCE NO. 845-ENG-MASTER |                  |
|---|-----------------------------------|------------------|
|   | DRAWN: R.STA.MONICA               | DATE:MAY.16/2017 |
|   | CHECKED:                          | DATE:            |
|   | SCALE: 1:1                        | SHEET 2 OF 2     |
| D | DRAWING NUMBER                    | ISSUE            |