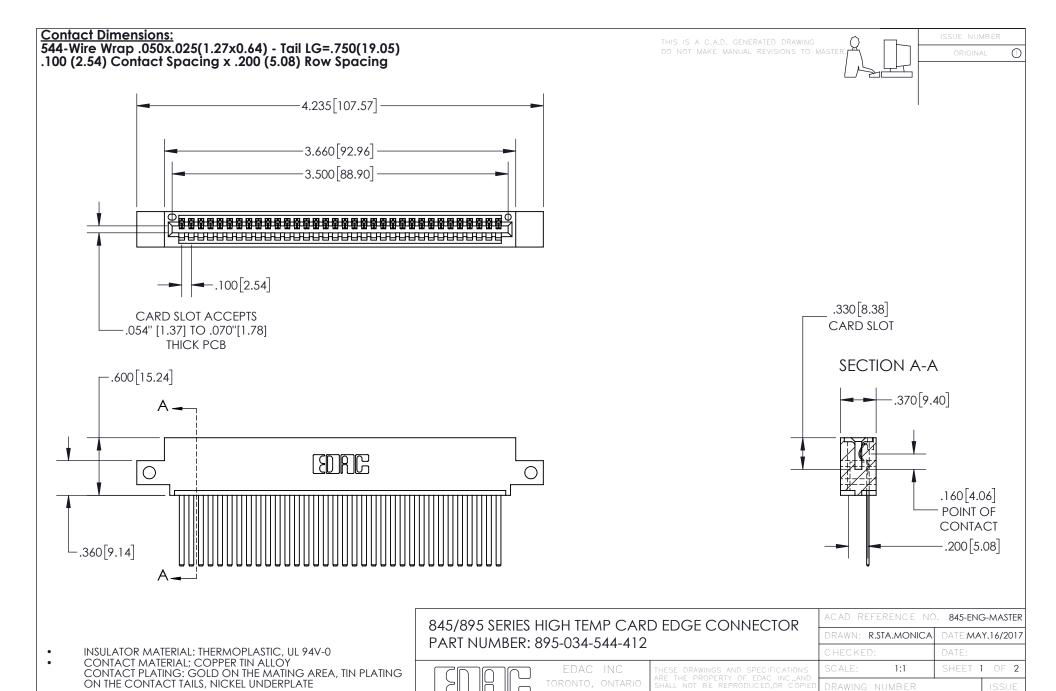

YOUR CONNECTION TO QUALITY & SERVICE

845-ENG-MASTER







INSULATOR MATERIAL: THERMOPLASTIC POLYESTER, UL 94V-0 DAP MATERIAL AVAILABLE UPON REQUEST

**Contact Code 558** 

CONTACT MATERIAL; COPPER ALLOY CONTACT PLATING: GOLD ON THE MATING AREA, TIN PLATING ON THE CONTACT TAILS, NICKEL UNDERPLATE

## 845/895 SERIES HIGH TEMP CARD EDGE CONNECTOR CONTACT CODE 555,556,558,559,560 DIMENSIONS

YOUR CONNECTION TO QUALITY & SERVICE

Contact Code 559

|   | ACAD REFERENCE NO. 845-ENG-MASTER |                  |  |
|---|-----------------------------------|------------------|--|
|   | DRAWN: R.STA.MONICA               | DATE:MAY.16/2017 |  |
|   | CHECKED:                          | DATE:            |  |
|   | SCALE: 1:1                        | SHEET 2 OF 2     |  |
| D | DRAWING NUMBER