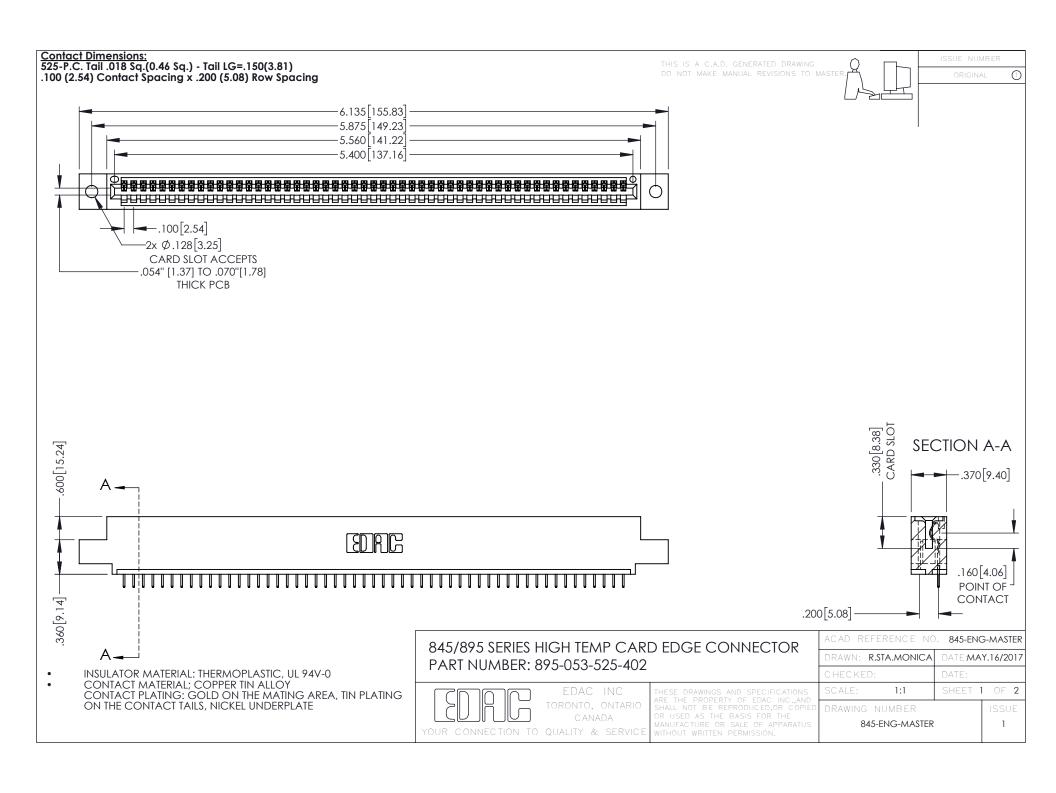

- INSULATOR MATERIAL: THERMOPLASTIC POLYESTER, UL 94V-0 DAP MATERIAL AVAILABLE UPON REQUEST
- CONTACT MATERIAL; COPPER ALLOY

**Contact Code 558** 

CONTACT PLATING: GOLD ON THE MATING AREA, TIN PLATING ON THE CONTACT TAILS, NICKEL UNDERPLATE

## 845/895 SERIES HIGH TEMP CARD EDGE CONNECTOR CONTACT CODE 555,556,558,559,560 DIMENSIONS

YOUR CONNECTION TO QUALITY & SERVICE

Contact Code 559

|   | ACAD REFERENCE NO   | . 845-ENG-MASTER |
|---|---------------------|------------------|
|   | DRAWN: R.STA.MONICA | DATE:MAY.16/2017 |
|   | CHECKED:            | DATE:            |
|   | SCALE: 1:1          | SHEET 2 OF 2     |
| D | DRAWING NUMBER      | ISSUE            |

Contact Code 560

845-ENG-MASTER