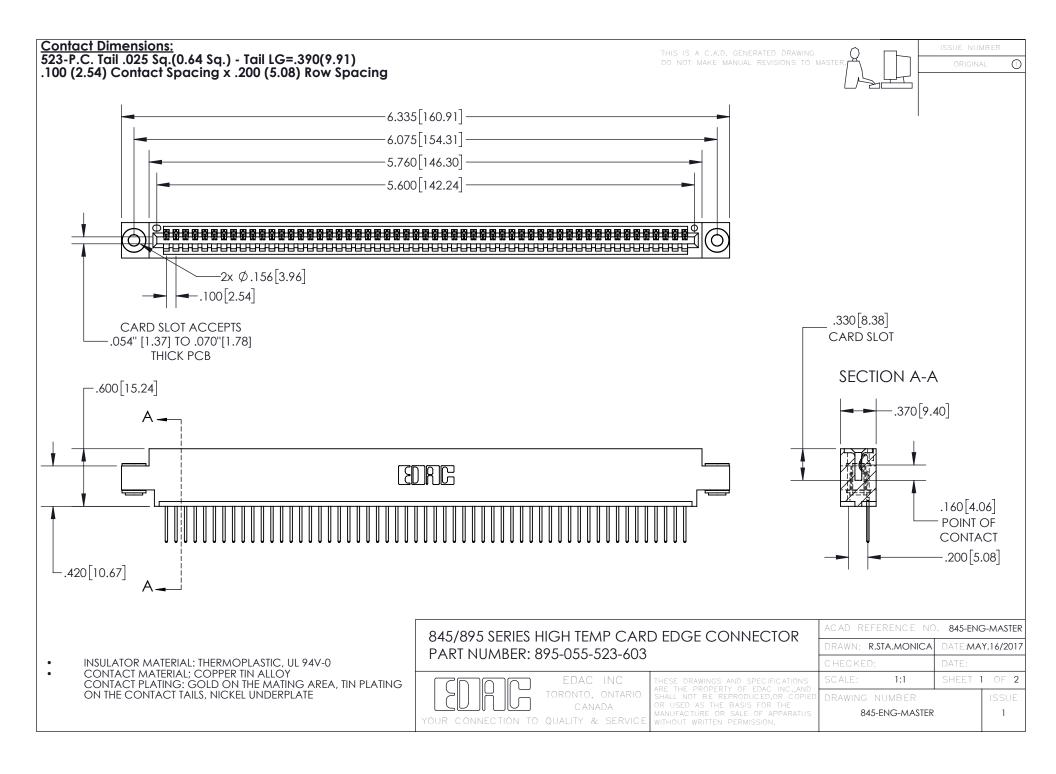

INSULATOR MATERIAL: THERMOPLASTIC POLYESTER, UL 94V-0 DAP MATERIAL AVAILABLE UPON REQUEST

**Contact Code 558** 

CONTACT MATERIAL; COPPER ALLOY CONTACT PLATING: GOLD ON THE MATING AREA, TIN PLATING ON THE CONTACT TAILS, NICKEL UNDERPLATE

## 845/895 SERIES HIGH TEMP CARD EDGE CONNECTOR CONTACT CODE 555,556,558,559,560 DIMENSIONS

YOUR CONNECTION TO QUALITY & SERVICE

Contact Code 559

|   | ACAD REFERENCE NO. 845-ENG-MASTER |                  |  |
|---|-----------------------------------|------------------|--|
|   | DRAWN: R.STA.MONICA               | DATE:MAY.16/2017 |  |
|   | CHECKED:                          | DATE:            |  |
|   | SCALE: 1:1                        | SHEET 2 OF 2     |  |
| D | DRAWING NUMBER                    | ISSUE            |  |

Contact Code 560

845-ENG-MASTER