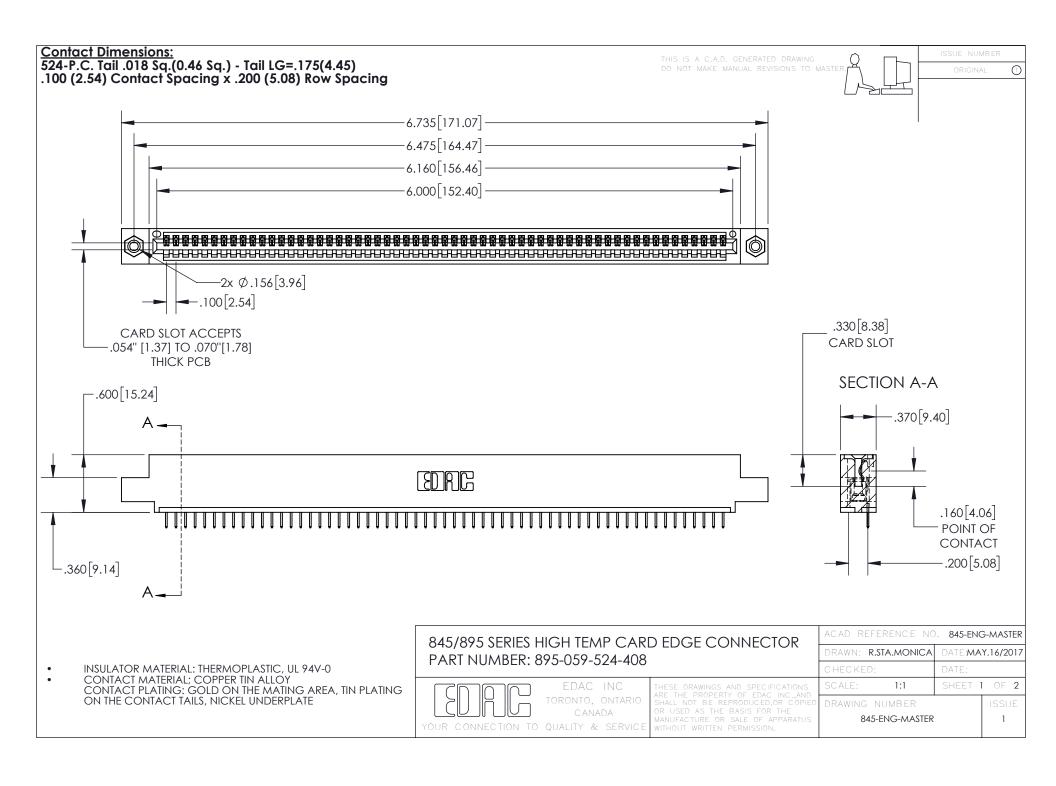

INSULATOR MATERIAL: THERMOPLASTIC POLYESTER, UL 94V-0 DAP MATERIAL AVAILABLE UPON REQUEST

**Contact Code 558** 

CONTACT MATERIAL; COPPER ALLOY CONTACT PLATING: GOLD ON THE MATING AREA, TIN PLATING ON THE CONTACT TAILS, NICKEL UNDERPLATE

## 845/895 SERIES HIGH TEMP CARD EDGE CONNECTOR CONTACT CODE 555,556,558,559,560 DIMENSIONS

YOUR CONNECTION TO QUALITY & SERVICE

Contact Code 559

|   | ACAD REFERENCE NO. 845-ENG-MASTER |                  |  |
|---|-----------------------------------|------------------|--|
|   | DRAWN: R.STA.MONICA               | DATE:MAY.16/2017 |  |
|   | CHECKED:                          | DATE:            |  |
|   | SCALE: 1:1                        | SHEET 2 OF 2     |  |
| D | DRAWING NUMBER                    | ISSUE            |  |

Contact Code 560

845-ENG-MASTER