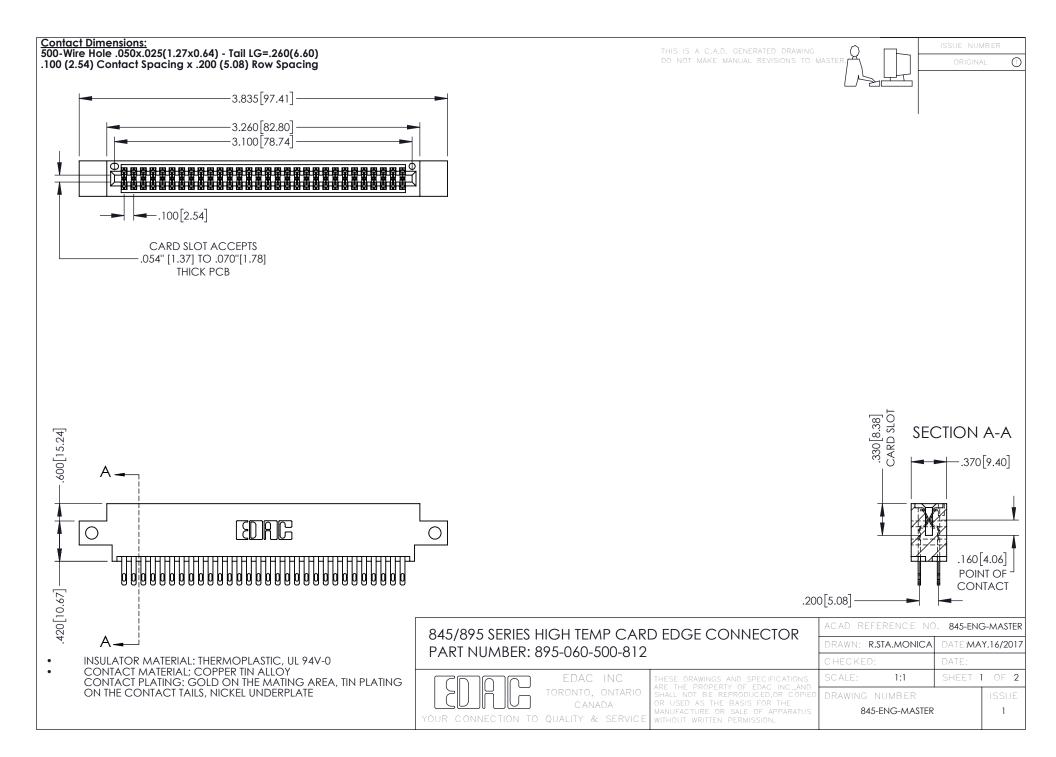

- INSULATOR MATERIAL: THERMOPLASTIC POLYESTER, UL 94V-0 DAP MATERIAL AVAILABLE UPON REQUEST
- CONTACT MATERIAL; COPPER ALLOY

**Contact Code 558** 

CONTACT PLATING: GOLD ON THE MATING AREA, TIN PLATING ON THE CONTACT TAILS, NICKEL UNDERPLATE

## 845/895 SERIES HIGH TEMP CARD EDGE CONNECTOR CONTACT CODE 555,556,558,559,560 DIMENSIONS

YOUR CONNECTION TO QUALITY & SERVICE

Contact Code 559

|   | ACAD REFERENCE NO   | . 845-ENG-MASTER |
|---|---------------------|------------------|
|   | DRAWN: R.STA.MONICA | DATE:MAY.16/2017 |
|   | CHECKED:            | DATE:            |
|   | SCALE: 1:1          | SHEET 2 OF 2     |
| D | DRAWING NUMBER      | ISSUE            |

Contact Code 560

845-ENG-MASTER