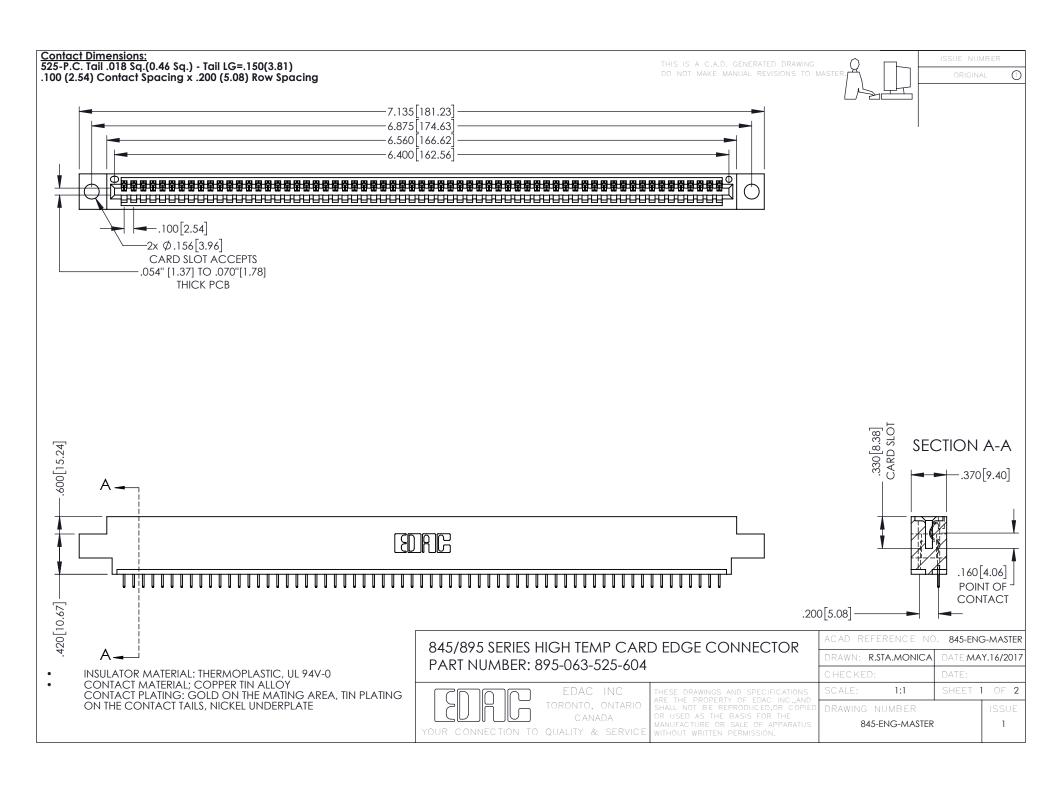

**Contact Code 558** Contact Code 559 Contact Code 560

- INSULATOR MATERIAL: THERMOPLASTIC POLYESTER, UL 94V-0 DAP MATERIAL AVAILABLE UPON REQUEST
- CONTACT MATERIAL; COPPER ALLOY

CONTACT PLATING: GOLD ON THE MATING AREA, TIN PLATING ON THE CONTACT TAILS, NICKEL UNDERPLATE

## 845/895 SERIES HIGH TEMP CARD EDGE CONNECTOR CONTACT CODE 555,556,558,559,560 DIMENSIONS

YOUR CONNECTION TO QUALITY & SERVICE

|   | ACAD REFERENCE NO. 845-ENG-MASTER |                  |
|---|-----------------------------------|------------------|
|   | DRAWN: R.STA.MONICA               | DATE:MAY.16/2017 |
|   | CHECKED:                          | DATE:            |
|   | SCALE: 1:1                        | SHEET 2 OF 2     |
| D | DRAWING NUMBER                    | ISSUE            |

845-ENG-MASTER