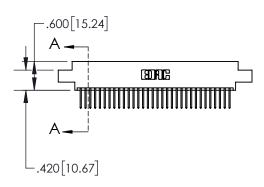

## **Contact Dimensions:** 523-P.C. Tail .025 Sq.(0.64 Sq.) - Tail LG=.390(9.91) .100 (2.54) Contact Spacing x .200 (5.08) Row Spacing

- INSULATOR MATERIAL: THERMOPLASTIC, UL 94V-0
- CONTACT MATERIAL; COPPER TIN ALLOY CONTACT PLATING: GOLD ON THE MATING AREA, TIN PLATING ON THE CONTACT TAILS, NICKEL UNDERPLATE

ACAD REFERENCE NO 845-ENG-MASTER

845-ENG-MASTER

- INSULATOR MATERIAL: THERMOPLASTIC POLYESTER, UL 94V-0 DAP MATERIAL AVAILABLE UPON REQUEST
- CONTACT MATERIAL; COPPER ALLOY

CONTACT PLATING: GOLD ON THE MATING AREA, TIN PLATING ON THE CONTACT TAILS, NICKEL UNDERPLATE