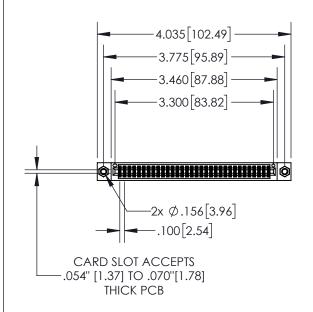

1

|            | .330[8.38]<br>CARD SLOT     |  |  |
|------------|-----------------------------|--|--|
| -          | .370[9.40]                  |  |  |
|            | SECTION A-A                 |  |  |
| .150 [3.8] | .160[4.06] POINT OF CONTACT |  |  |
|            | <b></b> .200[5.08]          |  |  |