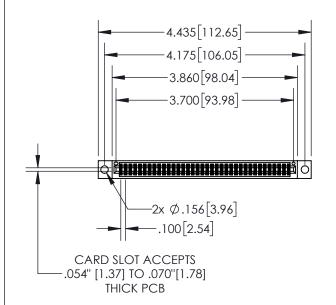

| 845/895 SERIES HIGH TEMP CARD EDGE CONNECTOR |
|----------------------------------------------|
| PART NUMBER: 895-072-541-204                 |

| ACAD REFERENCE NO. 845-ENG-MASTER |                  |  |  |
|-----------------------------------|------------------|--|--|
| DRAWN: R.STA.MONICA               | DATE:MAY.16/2017 |  |  |
| CHECKED:                          | DATE:            |  |  |
| SCALE: 1:2                        | SHEET 1 OF 2     |  |  |
| DRAWING NUMBER                    | ISSUE            |  |  |