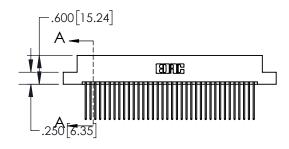

1

| .330[8.38]<br>CARD SLOT |                                   |  |  |
|-------------------------|-----------------------------------|--|--|
| -                       | .370[9.40]                        |  |  |
|                         | SECTION A-A                       |  |  |
| .150 [3.81              | .160[4.06]<br>POINT OF<br>CONTACT |  |  |
| -                       | 200[5.08]                         |  |  |