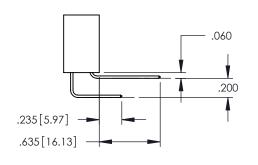

845/895 SERIES HIGH TEMP CARD EDGE CONNECTOR CONTACT CODE 555,556,558,559,560 DIMENSIONS

YOUR CONNECTION TO QUALITY & SERVICE

|    | ACAD REFERENCE NO. 845-ENG-MASTER |     |                  |        |
|----|-----------------------------------|-----|------------------|--------|
|    | DRAWN: R.STA.MONICA               |     | DATE:MAY.16/2017 |        |
|    | CHECKED:                          |     | DATE:            |        |
| ED | SCALE:                            | 1:1 | SHEET            | 2 OF 2 |
|    | DRAWING NUMBER                    |     | ISSUE            |        |