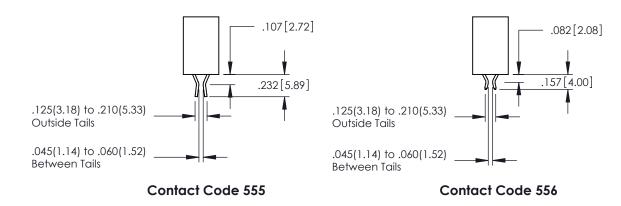

## **Contact Code 558**

## **Contact Code 559**

Contact Code 560

INSULATOR MATERIAL: THERMOPLASTIC POLYESTER, UL 94V-0 DAP MATERIAL AVAILABLE UPON REQUEST

CONTACT MATERIAL; COPPER ALLOY

CONTACT PLATING: GOLD ON THE MATING AREA, TIN PLATING ON THE CONTACT TAILS, NICKEL UNDERPLATE