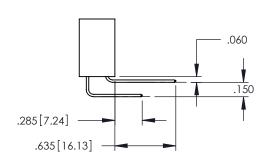

845/895 SERIES HIGH TEMP CARD EDGE CONNECTOR CONTACT CODE 555,556,558,559,560 DIMENSIONS

YOUR CONNECTION TO QUALITY & SERVICE

|    | ACAD REFERENCE NO. 845-ENG-MASTER |     |                  |        |
|----|-----------------------------------|-----|------------------|--------|
|    | DRAWN: R.STA.MONICA               |     | DATE:MAY.16/2017 |        |
|    | CHECKED:                          |     | DATE:            |        |
| ED | SCALE:                            | 1:1 | SHEET            | 2 OF 2 |
|    | DRAWING NUMBER                    |     | ISSUE            |        |