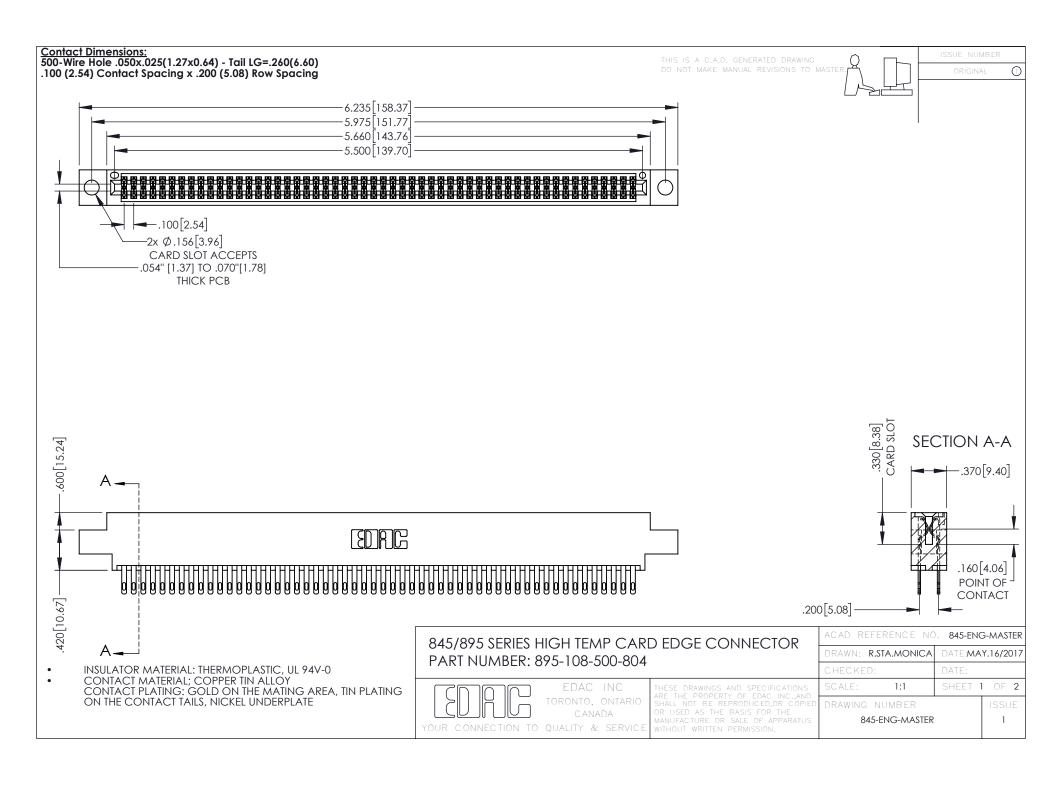

845/895 SERIES HIGH TEMP CARD EDGE CONNECTOR CONTACT CODE 555,556,558,559,560 DIMENSIONS

YOUR CONNECTION TO QUALITY & SERVICE

|    | ACAD REFERENCE NO. 845-ENG-MASTER |     |                  |        |
|----|-----------------------------------|-----|------------------|--------|
|    | DRAWN: R.STA.MONICA               |     | DATE:MAY.16/2017 |        |
|    | CHECKED:                          |     | DATE:            |        |
| ED | SCALE:                            | 1:1 | SHEET            | 2 OF 2 |
|    | DRAWING NUMBER                    |     | ISSUE            |        |