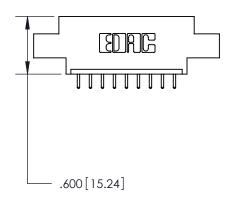

PART NUMBER: 896-009-521-607

THIS IS A C.A.D. GENERATED DRAWING DO NOT MAKE MANUAL REVISIONS TO MASTER.

ISSUE NUMBER

.165[4.19]

.375 [9.54]

ORIGINAL

1

.060 [1.52] .125(3.18) to .210(5.33) **Outside Tails** .125(3.18) to .210(5.33) **Outside Tails** 

**Contact Code 560** 

INSULATOR MATERIAL: THERMOPLASTIC POLYESTER, UL 94V-0 CONTACT MATERIAL; COPPER, NICKEL, TIN ALLOY CA-725 CONTACT PLATING: GOLD ON THE MATING AREA, TIN-LEAD ON THE CONTACT TAILS, NICKEL UNDERPLATE

**Contact Code 558** 

## 846/896 SERIES HIGH TEMP CARD EDGE CONNECTOR CONTACT CODE 555,556,558,559,560 DIMENSIONS

.150 [3.81]

YOUR CONNECTION TO QUALITY & SERVICE

**Contact Code 559** 

**EDAC INC** TORONTO, ONTARIO CANADA

THESE DRAWINGS AND SPECIFICATIONS ARE THE PROPERTY OF EDAC INC.,AND SHALL NOT BE REPRODUCED, OR COPIED OR USED AS THE BASIS FOR THE MANUFACTURE OR SALE OF APPARATUS WITHOUT WRITTEN PERMISSION.