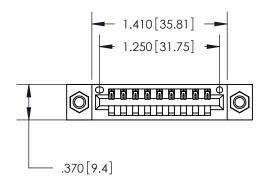

**Contact Dimensions:** 521-P.C. Tail .025 Sq. (0.64 Sq.) - Tail LG. =.150 (3.81) .125 (3.18) Contact Spacing x .250 (6.35) Row Spacing

THIS IS A C.A.D. GENERATED DRAWING DO NOT MAKE MANUAL REVISIONS TO MASTER.

ISSUE NUMBER

ORIGINAL

1

INSULATOR MATERIAL: THERMOPLASTIC POLYESTER, UL 94V-0 CONTACT MATERIAL; COPPER, NICKEL, TIN ALLOY CA-725 CONTACT PLATING: GOLD ON THE MATING AREA, TIN-LEAD

ON THE CONTACT TAILS, NICKEL UNDERPLATE

846/896 SERIES HIGH TEMP CARD EDGE CONNECTOR

THESE DRAWINGS AND SPECIFICATIONS ARE THE PROPERTY OF EDAC INC.,AND SHALL NOT BE REPRODUCED, OR COPIED OR USED AS THE BASIS FOR THE MANUFACTURE OR SALE OF APPARATUS WITHOUT WRITTEN PERMISSION.

ACAD REFERENCE NO. 846-ENG-MASTER DRAWN: J.LEE DATE: APR. 22/09 CHECKED: DATE: SCALE: 1:1 SHEET 1 OF 2 DRAWING NUMBER **ISSUE** 846-ENG-MASTER

.054 [1.37] to .070 [1.78] Thick P.C. Board .330[8.38] Card Slot -.160 [4.07] Point of Contact —