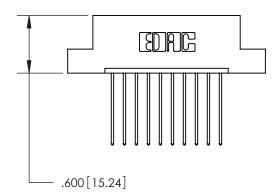

ISSUE NUMBER

.165[4.19]

.375 [9.54]

ORIGINAL

1

.060 [1.52] .125(3.18) to .210(5.33) **Outside Tails** .125(3.18) to .210(5.33) **Outside Tails** 

**Contact Code 560** 

INSULATOR MATERIAL: THERMOPLASTIC POLYESTER, UL 94V-0 CONTACT MATERIAL; COPPER, NICKEL, TIN ALLOY CA-725 CONTACT PLATING: GOLD ON THE MATING AREA, TIN-LEAD ON THE CONTACT TAILS, NICKEL UNDERPLATE

**Contact Code 558** 