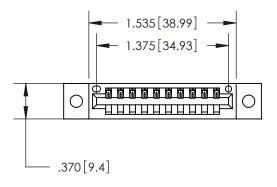

<u>Contact Dimensions:</u> 541-Wire Wrap .025 Sq. (0.64 Sq.) - Tail LG. =.750 (19.05) .125 (3.18) Contact Spacing x .250 (6.35) Row Spacing

THIS IS A C.A.D. GENERATED DRAWING DO NOT MAKE MANUAL REVISIONS TO MASTER.

CHECKED: DATE: SCALE: SHEET 1 OF 2 1:1 DRAWING NUMBER ISSUE 846-ENG-MASTER

846-ENG-MASTER

DATE: APR. 22/09

| Card Slot Accepts .054 [1.37] to .070 [1.78] Thick P.C. Board |      |
|---------------------------------------------------------------|------|
|                                                               |      |
| .330 [8.38] Card Slot                                         |      |
| .160 [4.07] Point of Conta                                    | ct — |

ACAD REFERENCE NO.

J.LEE

DRAWN:

| 846/896 SERIES HIGH TEMP CARD EDGE CONNECTOR |
|----------------------------------------------|
| PART NUMBER: 896-010-541-102                 |

THIS IS A C.A.D. GENERATED DRAWING DO NOT MAKE MANUAL REVISIONS TO MASTER.