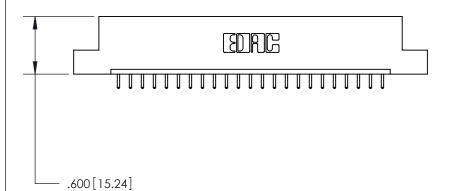

THIS IS A C.A.D. GENERATED DRAWING DO NOT MAKE MANUAL REVISIONS TO MASTER.

ISSUE NUMBER

.165[4.19]

.375 [9.54]

ORIGINAL

1

.060 [1.52] .125(3.18) to .210(5.33) **Outside Tails** .125(3.18) to .210(5.33) **Outside Tails** 

**Contact Code 560** 

INSULATOR MATERIAL: THERMOPLASTIC POLYESTER, UL 94V-0 CONTACT MATERIAL; COPPER, NICKEL, TIN ALLOY CA-725 CONTACT PLATING: GOLD ON THE MATING AREA, TIN-LEAD ON THE CONTACT TAILS, NICKEL UNDERPLATE

**Contact Code 558** 

## 846/896 SERIES HIGH TEMP CARD EDGE CONNECTOR CONTACT CODE 555,556,558,559,560 DIMENSIONS

.150 [3.81]

YOUR CONNECTION TO QUALITY & SERVICE

**Contact Code 559** 

**EDAC INC** TORONTO, ONTARIO CANADA

THESE DRAWINGS AND SPECIFICATIONS ARE THE PROPERTY OF EDAC INC.,AND SHALL NOT BE REPRODUCED, OR COPIED OR USED AS THE BASIS FOR THE MANUFACTURE OR SALE OF APPARATUS WITHOUT WRITTEN PERMISSION.

| ACAD REFERENCE NO. | 846-ENG-MASTER   |
|--------------------|------------------|
| DRAWN: J.LEE       | DATE: APR. 22/09 |
| CHECKED:           | DATE:            |
| SCALE: 1:1         | SHEET 2 OF 2     |
| DRAWING NUMBER     | ISSUE            |
| 846-ENG-MASTER     | 1                |