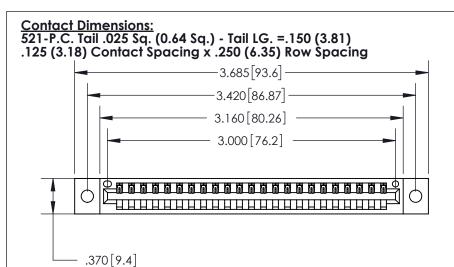

THIS IS A C.A.D. GENERATED DRAWING DO NOT MAKE MANUAL REVISIONS TO MASTER.

ISSUE NUMBER

ORIGINAL

Card Slot Accepts .054 [1.37] to .070 [1.78] Thick P.C. Board .330 [8.38] Card Slot .160 [4.07] Point of Contact -

INSULATOR MATERIAL: THERMOPLASTIC POLYESTER, UL 94V-0 CONTACT MATERIAL; COPPER, NICKEL, TIN ALLOY CA-725

CONTACT PLATING: GOLD ON THE MATING AREA, TIN-LEAD ON THE CONTACT TAILS, NICKEL UNDERPLATE

846/896 SERIES HIGH TEMP CARD EDGE CONNECTOR PART NUMBER: 896-023-521-102

YOUR CONNECTION TO QUALITY & SERVICE

**EDAC INC** TORONTO, ONTARIO CANADA

THESE DRAWINGS AND SPECIFICATIONS ARE THE PROPERTY OF EDAC INC.,AND SHALL NOT BE REPRODUCED, OR COPIED OR USED AS THE BASIS FOR THE MANUFACTURE OR SALE OF APPARATUS WITHOUT WRITTEN PERMISSION.

| ACAD REFERENCE NO. | 846-ENG-MASTER   |
|--------------------|------------------|
| DRAWN: J.LEE       | DATE: APR. 22/09 |
| CHECKED:           | DATE:            |
| SCALE: 1:1         | SHEET 1 OF 2     |
| DRAWING NUMBER     | ISSUE            |
| 846-ENG-MASTER     | 1                |