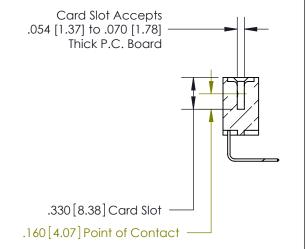

**Contact Code 558** 

## 846/896 SERIES HIGH TEMP CARD EDGE CONNECTOR CONTACT CODE 555,556,558,559,560 DIMENSIONS

.150 [3.81]

YOUR CONNECTION TO QUALITY & SERVICE

**Contact Code 559** 

**EDAC INC** TORONTO, ONTARIO CANADA

THESE DRAWINGS AND SPECIFICATIONS ARE THE PROPERTY OF EDAC INC.,AND SHALL NOT BE REPRODUCED, OR COPIED OR USED AS THE BASIS FOR THE MANUFACTURE OR SALE OF APPARATUS WITHOUT WRITTEN PERMISSION.