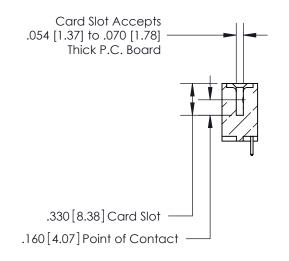

THIS IS A C.A.D. GENERATED DRAWING DO NOT MAKE MANUAL REVISIONS TO MASTER.

ISSUE NUMBER

ORIGINAL

.600 [15.24]

INSULATOR MATERIAL: THERMOPLASTIC POLYESTER, UL 94V-0 CONTACT MATERIAL; COPPER, NICKEL, TIN ALLOY CA-725

CONTACT PLATING: GOLD ON THE MATING AREA, TIN-LEAD ON THE CONTACT TAILS, NICKEL UNDERPLATE

**EDAC INC** TORONTO, ONTARIO CANADA YOUR CONNECTION TO QUALITY & SERVICE

PART NUMBER: 896-025-521-102

846/896 SERIES HIGH TEMP CARD EDGE CONNECTOR