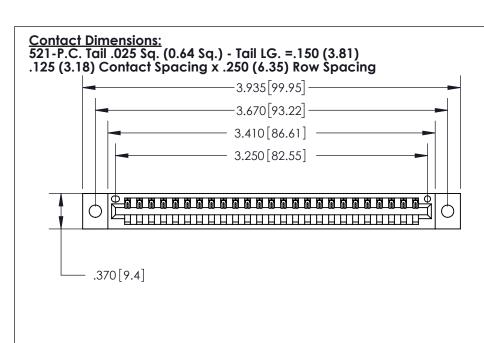

THIS IS A C.A.D. GENERATED DRAWING DO NOT MAKE MANUAL REVISIONS TO MASTER.

ISSUE NUMBER

ORIGINAL

.600 [15.24]

INSULATOR MATERIAL: THERMOPLASTIC POLYESTER, UL 94V-0 CONTACT MATERIAL; COPPER, NICKEL, TIN ALLOY CA-725

CONTACT PLATING: GOLD ON THE MATING AREA, TIN-LEAD ON THE CONTACT TAILS, NICKEL UNDERPLATE

**EDAC INC** TORONTO, ONTARIO CANADA YOUR CONNECTION TO QUALITY & SERVICE

PART NUMBER: 896-025-521-102

846/896 SERIES HIGH TEMP CARD EDGE CONNECTOR

THESE DRAWINGS AND SPECIFICATIONS ARE THE PROPERTY OF EDAC INC.,AND SHALL NOT BE REPRODUCED, OR COPIED OR USED AS THE BASIS FOR THE MANUFACTURE OR SALE OF APPARATUS WITHOUT WRITTEN PERMISSION.

| ACAD REFERENCE NO. | 846-ENG-MASTER   |  |
|--------------------|------------------|--|
| DRAWN: J.LEE       | DATE: APR. 22/09 |  |
| CHECKED:           | DATE:            |  |
| SCALE: 1:1         | SHEET 1 OF 2     |  |
| DRAWING NUMBER     | ISSUE            |  |
| 846-ENG-MASTER     | 1                |  |