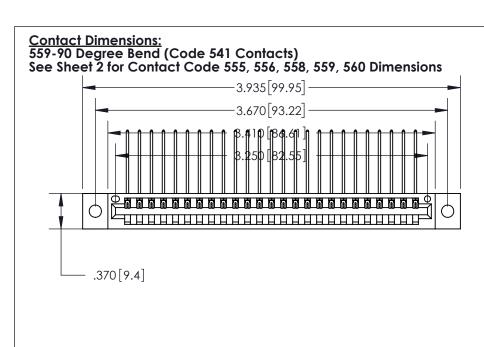

## 846/896 SERIES HIGH TEMP CARD EDGE CONNECTOR PART NUMBER: 896-025-559-102

YOUR CONNECTION TO QUALITY & SERVICE

**EDAC INC** TORONTO, ONTARIO CANADA

THESE DRAWINGS AND SPECIFICATIONS ARE THE PROPERTY OF EDAC INC.,AND SHALL NOT BE REPRODUCED, OR COPIED OR USED AS THE BASIS FOR THE MANUFACTURE OR SALE OF APPARATUS WITHOUT WRITTEN PERMISSION.

THIS IS A C.A.D. GENERATED DRAWING DO NOT MAKE MANUAL REVISIONS TO MASTER.

ISSUE NUMBER ORIGINAL

- INSULATOR MATERIAL: THERMOPLASTIC POLYESTER, UL 94V-0 CONTACT MATERIAL; COPPER, NICKEL, TIN ALLOY CA-725
- CONTACT PLATING: GOLD ON THE MATING AREA, TIN-LEAD ON THE CONTACT TAILS, NICKEL UNDERPLATE