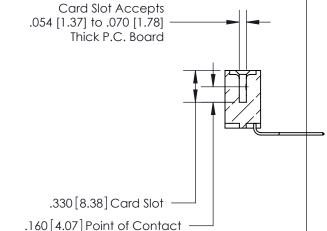

THIS IS A C.A.D. GENERATED DRAWING DO NOT MAKE MANUAL REVISIONS TO MASTER.

ISSUE NUMBER ORIGINAL

- INSULATOR MATERIAL: THERMOPLASTIC POLYESTER, UL 94V-0 CONTACT MATERIAL; COPPER, NICKEL, TIN ALLOY CA-725
- CONTACT PLATING: GOLD ON THE MATING AREA, TIN-LEAD ON THE CONTACT TAILS, NICKEL UNDERPLATE