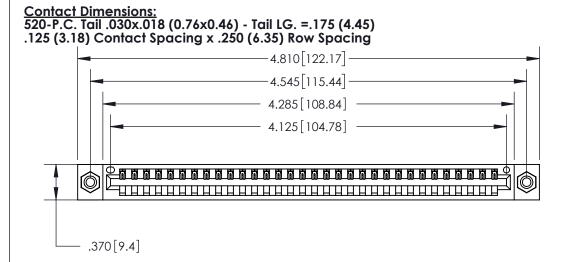

846/896 SERIES HIGH TEMP CARD EDGE CONNECTOR PART NUMBER: 896-032-520-608

YOUR CONNECTION TO QUALITY & SERVICE

**EDAC INC** TORONTO, ONTARIO CANADA

THESE DRAWINGS AND SPECIFICATIONS ARE THE PROPERTY OF EDAC INC.,AND SHALL NOT BE REPRODUCED, OR COPIED OR USED AS THE BASIS FOR THE MANUFACTURE OR SALE OF APPARATUS WITHOUT WRITTEN PERMISSION.