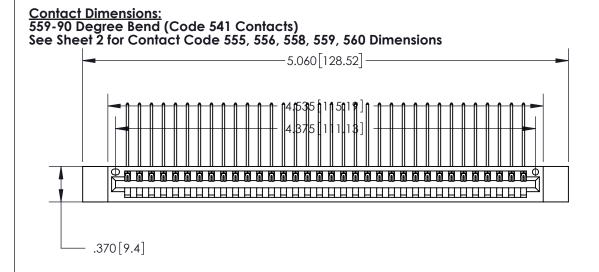

THIS IS A C.A.D. GENERATED DRAWING DO NOT MAKE MANUAL REVISIONS TO MASTER.

ISSUE NUMBER ORIGINAL 1

Card Slot Accepts .054 [1.37] to .070 [1.78] Thick P.C. Board .330 [8.38] Card Slot .160 [4.07] Point of Contact -

INSULATOR MATERIAL: THERMOPLASTIC POLYESTER, UL 94V-0 CONTACT MATERIAL; COPPER, NICKEL, TIN ALLOY CA-725 CONTACT PLATING: GOLD ON THE MATING AREA, TIN-LEAD

ON THE CONTACT TAILS, NICKEL UNDERPLATE

.600 [15.24]

846/896 SERIES HIGH TEMP CARD EDGE CONNECTOR PART NUMBER: 896-034-559-612

YOUR CONNECTION TO QUALITY & SERVICE

**EDAC INC** TORONTO, ONTARIO CANADA

THESE DRAWINGS AND SPECIFICATIONS ARE THE PROPERTY OF EDAC INC., AND SHALL NOT BE REPRODUCED, OR COPIED OR USED AS THE BASIS FOR THE MANUFACTURE OR SALE OF APPARATUS WITHOUT WRITTEN PERMISSION.

| ACAD REFERENCE NO. | 846-ENG-MASTER   |
|--------------------|------------------|
| DRAWN: J.LEE       | DATE: APR. 22/09 |
| CHECKED:           | DATE:            |
| SCALE: 1:1         | SHEET 1 OF 2     |
| DRAWING NUMBER     | ISSUE            |
| 846-ENG-MASTER     | 1                |