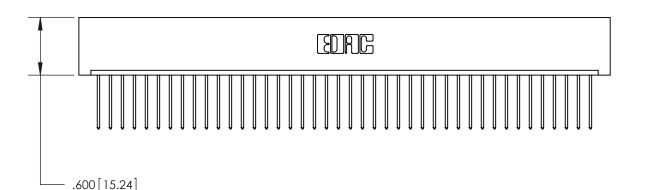

<u>Contact Dimensions:</u> 540-Wire Wrap .025 Sq. (0.64 Sq.) - Tail LG. =.560 (14.22) .125 (3.18) Contact Spacing x .250 (6.35) Row Spacing

THIS IS A C.A.D. GENERATED DRAWING DO NOT MAKE MANUAL REVISIONS TO MASTER.

ISSUE NUMBER

ORIGINAL

1

Card Slot Accepts .054 [1.37] to .070 [1.78] Thick P.C. Board .330 [8.38] Card Slot .160 [4.07] Point of Contact -

INSULATOR MATERIAL: THERMOPLASTIC POLYESTER, UL 94V-0 CONTACT MATERIAL; COPPER, NICKEL, TIN ALLOY CA-725 CONTACT PLATING: GOLD ON THE MATING AREA, TIN-LEAD