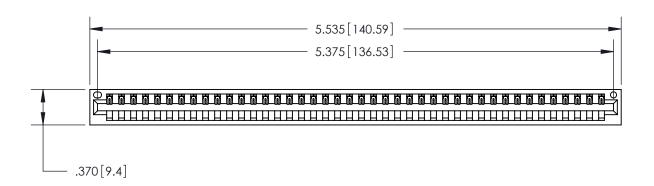

ISSUE NUMBER

ORIGINAL

1

Card Slot Accepts .054 [1.37] to .070 [1.78] Thick P.C. Board .330 [8.38] Card Slot .160 [4.07] Point of Contact -

INSULATOR MATERIAL: THERMOPLASTIC POLYESTER, UL 94V-0 CONTACT MATERIAL; COPPER, NICKEL, TIN ALLOY CA-725 CONTACT PLATING: GOLD ON THE MATING AREA, TIN-LEAD

ON THE CONTACT TAILS, NICKEL UNDERPLATE

846/896 SERIES HIGH TEMP CARD EDGE CONNECTOR PART NUMBER: 896-042-540-101

YOUR CONNECTION TO QUALITY & SERVICE

**EDAC INC** TORONTO, ONTARIO CANADA

THESE DRAWINGS AND SPECIFICATIONS ARE THE PROPERTY OF EDAC INC., AND SHALL NOT BE REPRODUCED, OR COPIED OR USED AS THE BASIS FOR THE MANUFACTURE OR SALE OF APPARATUS WITHOUT WRITTEN PERMISSION.